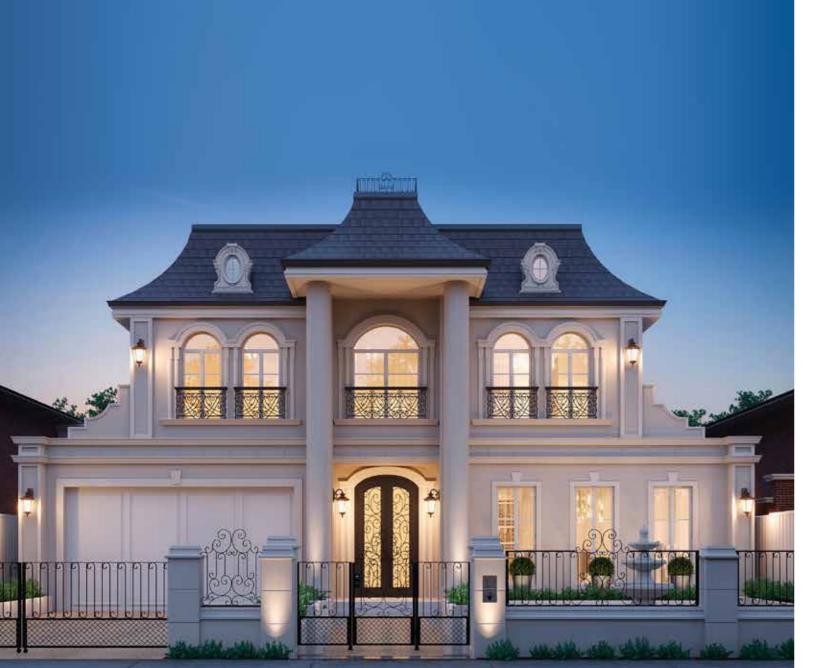

#### Specifications

| Total area | 650.32m <sup>2</sup> |
|------------|----------------------|
| Width      | 13.59m               |
| Length     | 25.30m               |

11990 BASEMENT FLOOR

**The Beverly** offers the perfect balance of space, privacy and luxury. The family and entertaining area includes a theatre room and alfresco - the highlight of this home.