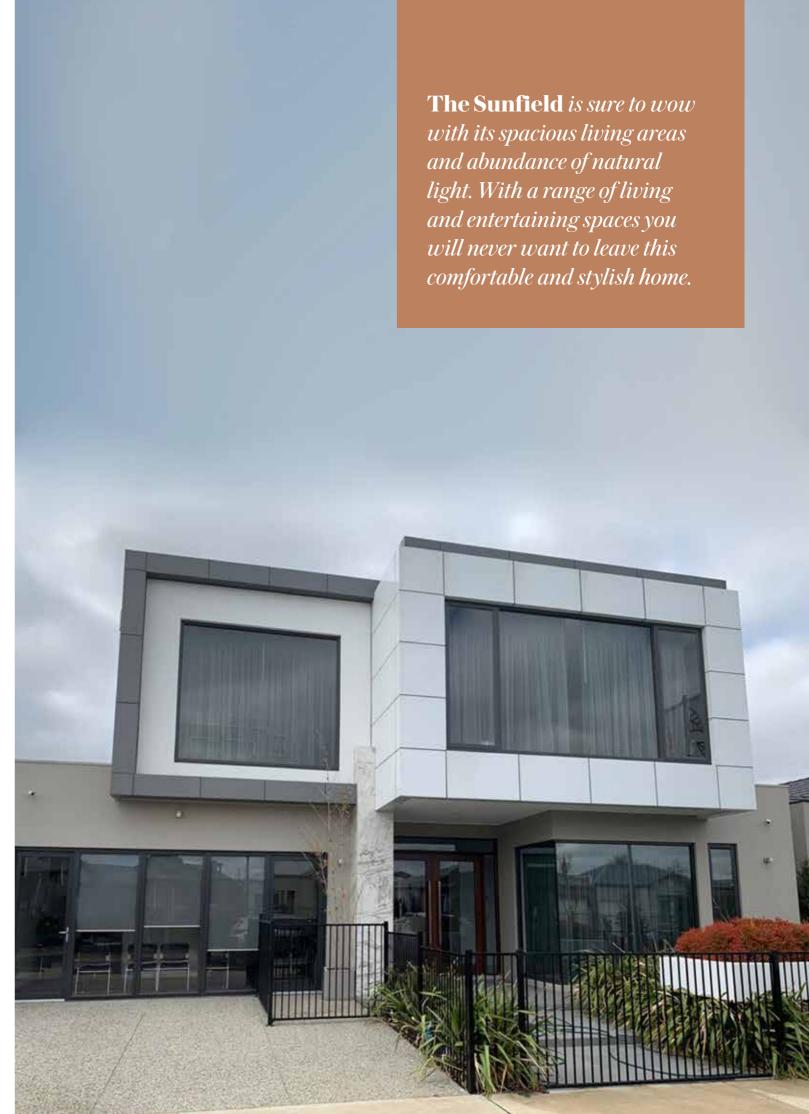

# Sunfield 53.5

<u></u>2 **1** <u></u>2 3

Fits lot 16m x 30m

| Total area | 497.02m <sup>2</sup> |
|------------|----------------------|
| Width      | 15m                  |
| Length     | 21.20m               |