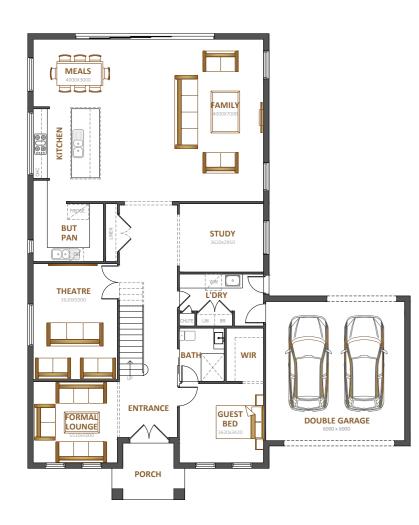

### Evolve 47

**4** 3

Fits lot 18.5m x 26m

| Total area | 436.63m <sup>2</sup> |
|------------|----------------------|
| Width      | 16.50m               |
| Length     | 18.75m               |

**The Headingly** *is a charming home with luxurious bedrooms with walk in robes, high-end design features and a spacious entertaining area. Enjoy the ultimate lifestyle.* 