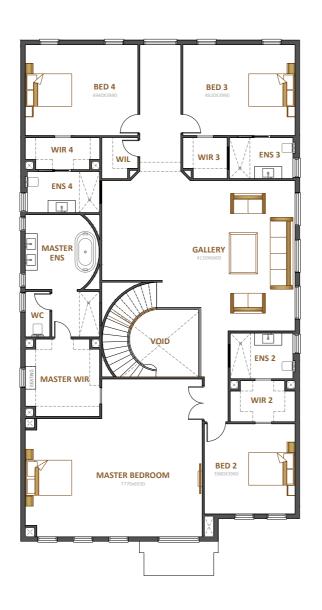

#### Specifications

| Total area | 575.98m <sup>2</sup> |
|------------|----------------------|
| Width      | 13.75m               |
| Length     | 23.63m               |

FIRST FLOOR

GROUND FLOOR

The Ainseed is a luxurious and contemporary designed home. Enjoy open plan living with a spacious family area which flows into the alfresco.