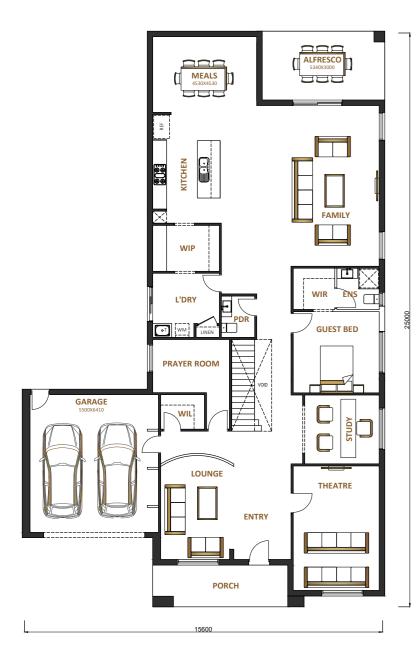

### Laysan 50

<u>2</u> **:** 5 4

Fits lot 16m x 32m

| Total area | 464.5m <sup>2</sup> |
|------------|---------------------|
| Width      | 12.08m              |
| Length     | 24.21m              |

Take advantage of the ultimate kitchen with a spacious butlers pantry and dedicated meals area. Get together in the extended kitchen and family area and enjoy the convenience of **The Sim.** 

### Sim 66

Fits lot 18m x 32m

| Total area | 613.14m <sup>2</sup> |
|------------|----------------------|
| Width      | 15.80m               |
| Length     | 24.30m               |