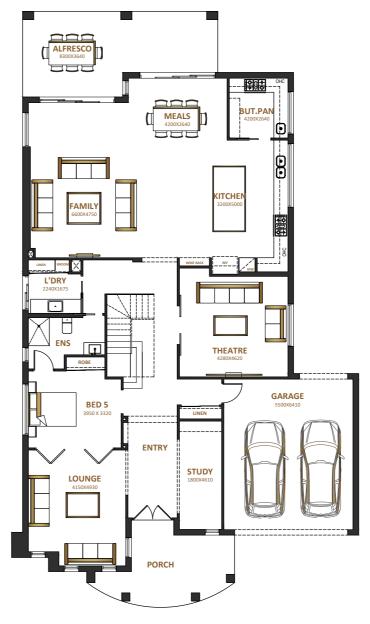

### Sim 66

Fits lot 18m x 32m

| Total area | 613.14m <sup>2</sup> |
|------------|----------------------|
| Width      | 15.80m               |
| Length     | 24.30m               |