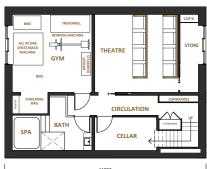

#### Specifications

| Total area | 650.32m <sup>2</sup> |
|------------|----------------------|
| Width      | 13.59m               |
| Length     | 25.30m               |

11990 BASEMENT FLOOR

**The Beverly** offers the perfect balance of space, privacy and luxury. The family and entertaining area includes a theatre room and alfresco - the highlight of this home.