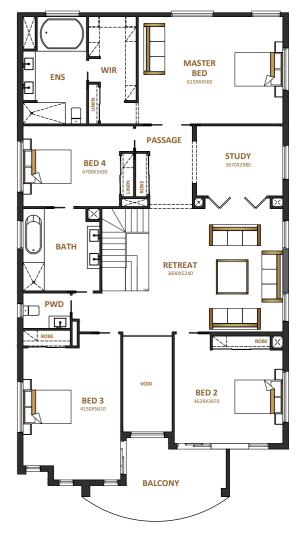

### Suncrescent 55.5

<u></u>2 **1** <u></u> 2 4

Fits lot 16m x 30m

| Total area | 515.60m² |
|------------|----------|
| Width      | 15m      |
| Length     | 21.20m   |

The Sundrive has a perfect combination of elegant design features, clever layout and flexible living areas. With a spectacular master bedroom at the front of the house you will be sure to love this home.