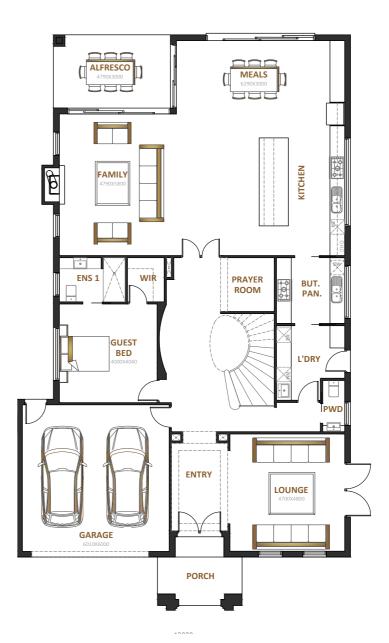

#### Specifications

| Total area | 650.32m <sup>2</sup> |
|------------|----------------------|
| Width      | 13.59m               |
| Length     | 25.30m               |

11990 BASEMENT FLOOR

**The Beverly** offers the perfect balance of space, privacy and luxury. The family and entertaining area includes a theatre room and alfresco - the highlight of this home.