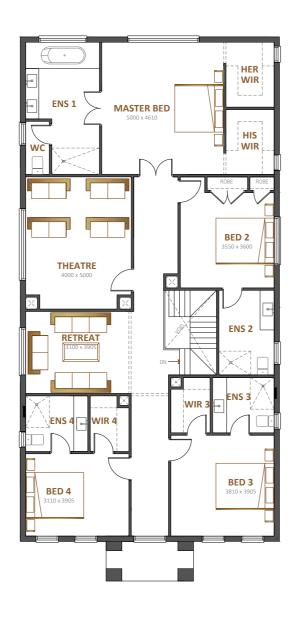

### Stud 56

**5** 3

Fits lot 18m x 32m

| Total area | 520.26m <sup>2</sup> |
|------------|----------------------|
| Width      | 15.60m               |
| Length     | 25.00m               |

Enjoy the breathtaking Wallabah. The master bed nestled at the rear with his and her walk in wardrobes are a stand out feature of this grand home.

# Walla 66

Fits lot 16m x 32m

| Total area | 557.4m <sup>2</sup> |
|------------|---------------------|
| Width      | 13.60m              |
| Length     | 23.56m              |