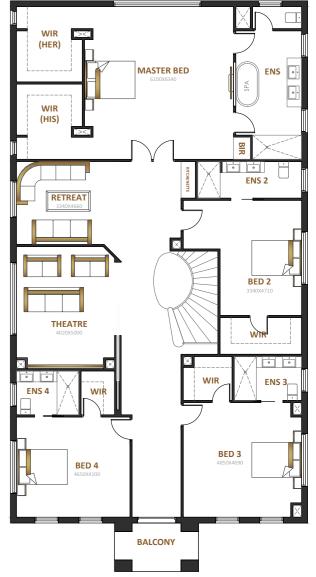

#### Specifications

| Total area | 650.32m <sup>2</sup> |
|------------|----------------------|
| Width      | 13.59m               |
| Length     | 25.30m               |

11990 BASEMENT FLOOR

**The Beverly** offers the perfect balance of space, privacy and luxury. The family and entertaining area includes a theatre room and alfresco - the highlight of this home.