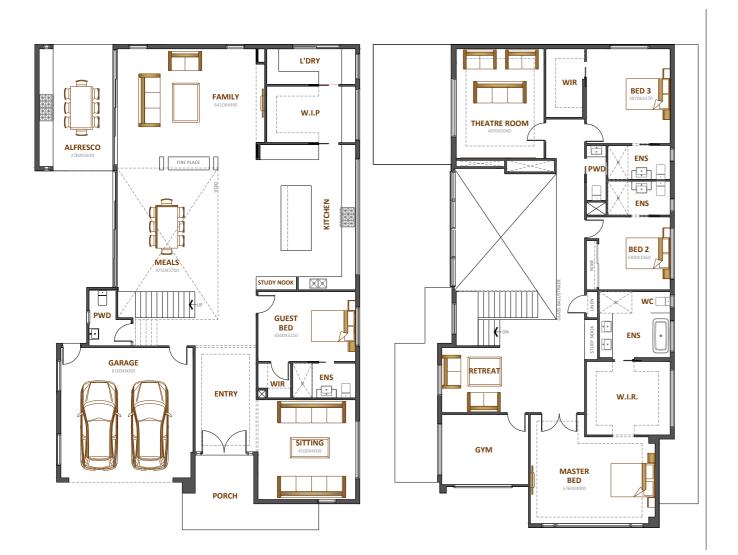

### Suncrescent 55.5

<u></u>2 **1** <u></u> 2 4

Fits lot 16m x 30m

| Total area | 515.60m² |
|------------|----------|
| Width      | 15m      |
| Length     | 21.20m   |

The Sundrive has a perfect combination of elegant design features, clever layout and flexible living areas. With a spectacular master bedroom at the front of the house you will be sure to love this home.