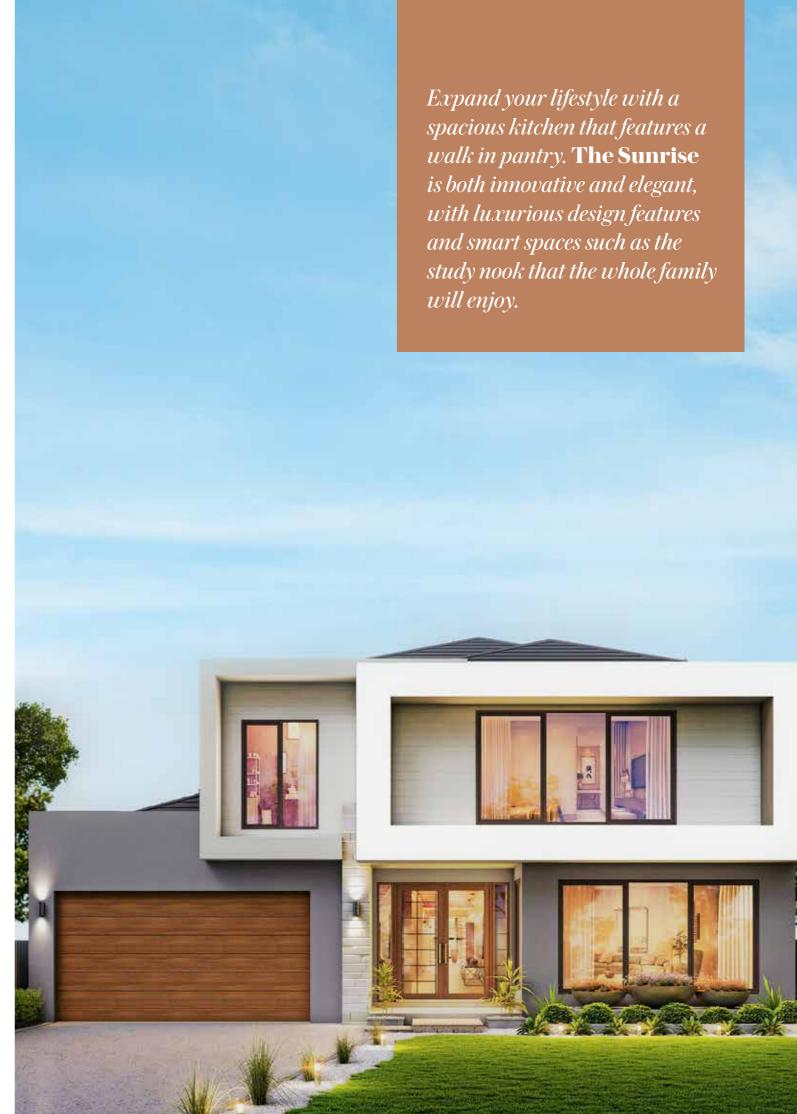

## Sunrise 53.5

ት 2 🛛 🚍 2 **•** 4 **=** 3

Fits lot 16m x 30m

| Total area | 497.02m <sup>2</sup> |
|------------|----------------------|
| Width      | 15m                  |
| Length     | 21.20m               |