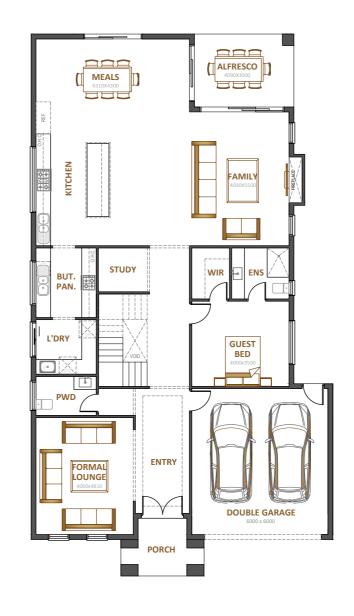

### Stud 56

**5** 3

Fits lot 18m x 32m

| Total area | 520.26m <sup>2</sup> |
|------------|----------------------|
| Width      | 15.60m               |
| Length     | 25.00m               |

Enjoy the breathtaking Wallabah. The master bed nestled at the rear with his and her walk in wardrobes are a stand out feature of this grand home.

# Walla 66

Fits lot 16m x 32m

| Total area | 557.4m <sup>2</sup> |
|------------|---------------------|
| Width      | 13.60m              |
| Length     | 23.56m              |