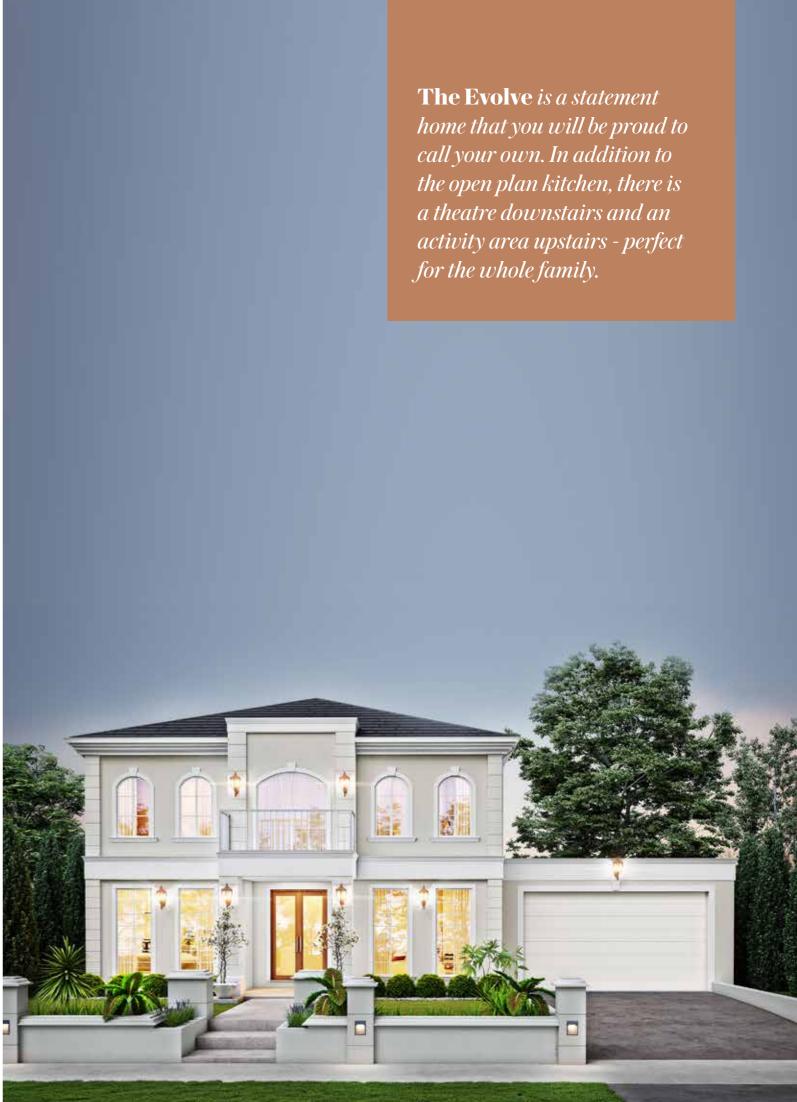

### Evolve 47

**4** 3

Fits lot 18.5m x 26m

| Total area | 436.63m <sup>2</sup> |
|------------|----------------------|
| Width      | 16.50m               |
| Length     | 18.75m               |

**The Headingly** *is a charming home with luxurious bedrooms with walk in robes, high-end design features and a spacious entertaining area. Enjoy the ultimate lifestyle.* 