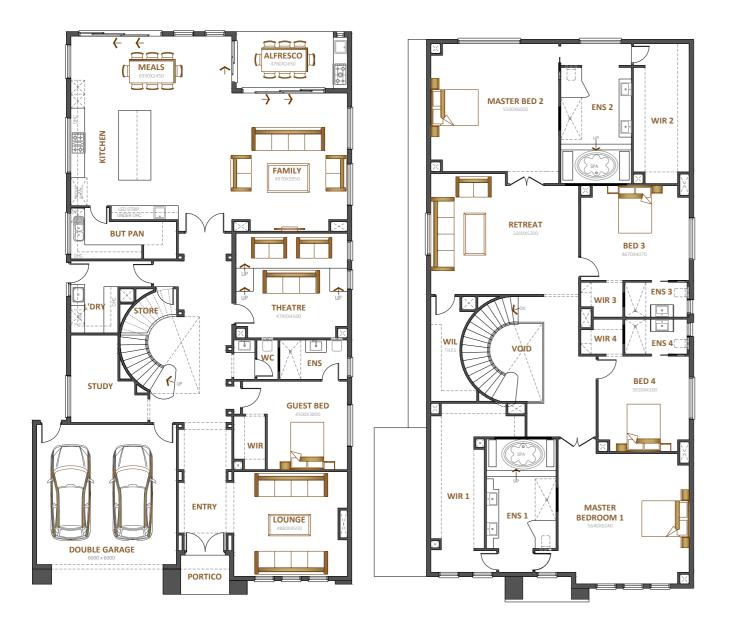

#### Specifications

| Total area | 650.32m <sup>2</sup> |
|------------|----------------------|
| Width      | 13.59m               |
| Length     | 25.30m               |

11990 BASEMENT FLOOR

**The Beverly** offers the perfect balance of space, privacy and luxury. The family and entertaining area includes a theatre room and alfresco - the highlight of this home.