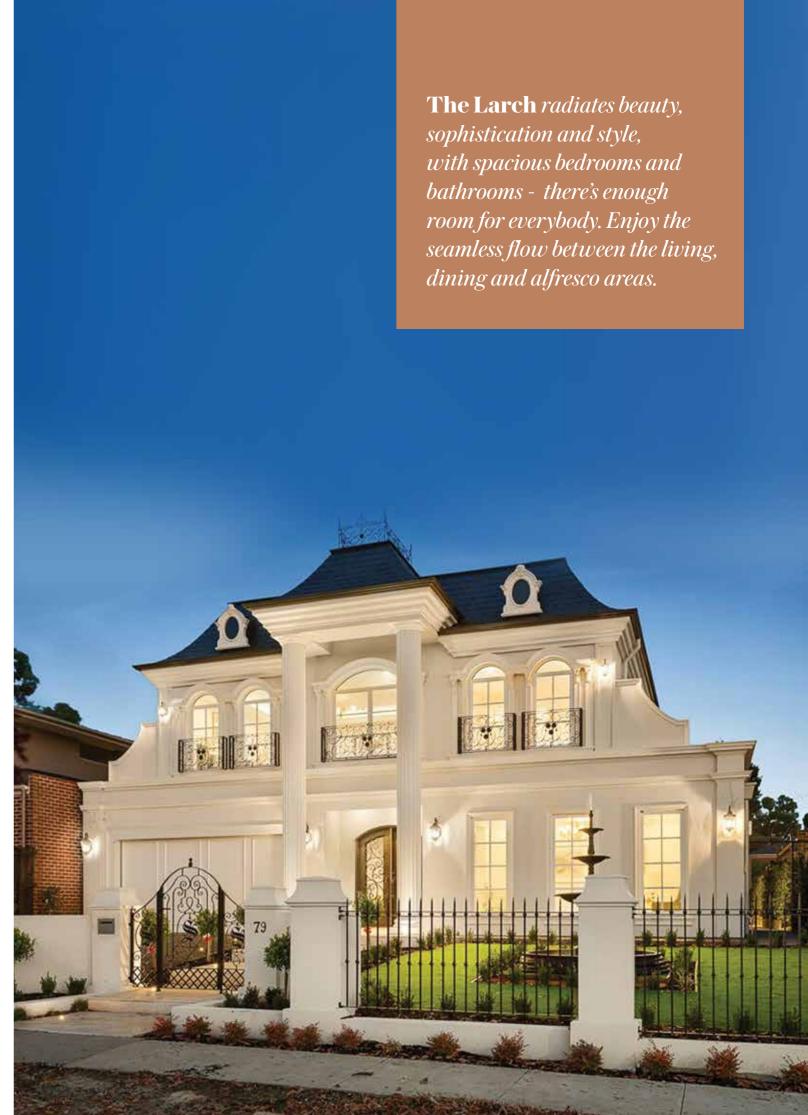

## Larch 70

ት 1 🛛 🚍 2 **-** 5 5

Fits lot 16.5m x 36m

| Total area | 650.3m <sup>2</sup> |
|------------|---------------------|
| Width      | 15.37m              |
| Length     | 28.12m              |

The Lark is a comfortable, luxurious and clever family home. Be swept away by the grand entrance, abundance of natural light and large spacious rooms.