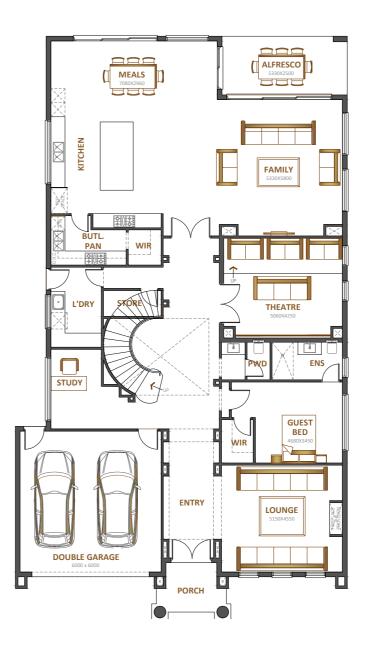

#### Specifications

| Total area | 650.32m <sup>2</sup> |
|------------|----------------------|
| Width      | 13.59m               |
| Length     | 25.30m               |

11990 BASEMENT FLOOR

**The Beverly** offers the perfect balance of space, privacy and luxury. The family and entertaining area includes a theatre room and alfresco - the highlight of this home.