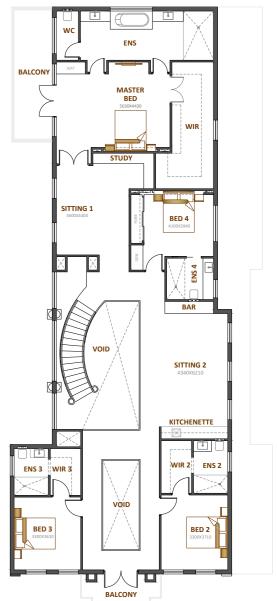

## Larch 70

ት 1 🛛 🚍 2 **-** 5 5

Fits lot 16.5m x 36m

| Total area | 650.3m <sup>2</sup> |
|------------|---------------------|
| Width      | 15.37m              |
| Length     | 28.12m              |

The Lark is a comfortable, luxurious and clever family home. Be swept away by the grand entrance, abundance of natural light and large spacious rooms.