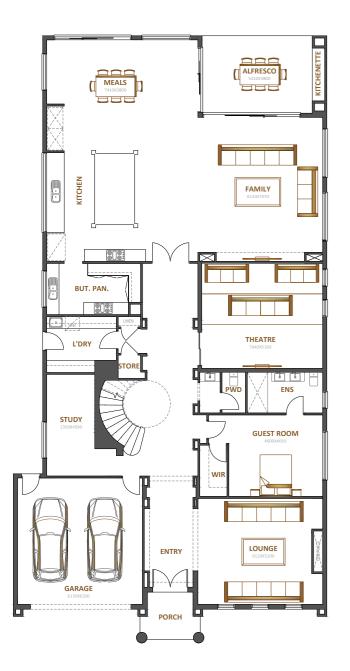

## Larch 70

ት 1 🛛 🚍 2 **-** 5 5

Fits lot 16.5m x 36m

| Total area | 650.3m <sup>2</sup> |
|------------|---------------------|
| Width      | 15.37m              |
| Length     | 28.12m              |

The Lark is a comfortable, luxurious and clever family home. Be swept away by the grand entrance, abundance of natural light and large spacious rooms.