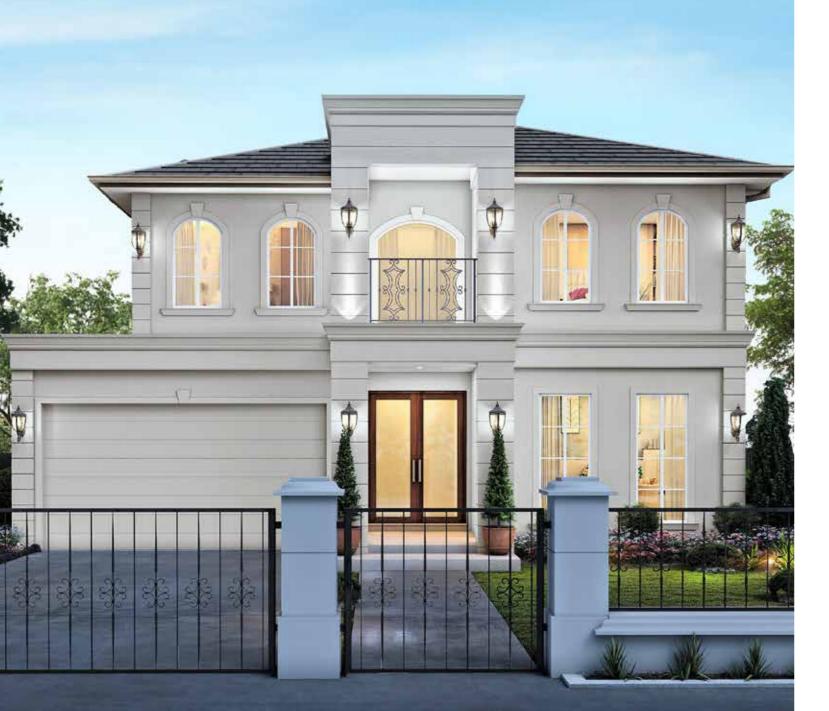

### Stud 56

**5** 3

Fits lot 18m x 32m

| Total area | 520.26m <sup>2</sup> |
|------------|----------------------|
| Width      | 15.60m               |
| Length     | 25.00m               |

Enjoy the breathtaking Wallabah. The master bed nestled at the rear with his and her walk in wardrobes are a stand out feature of this grand home.

# Walla 66

Fits lot 16m x 32m

| Total area | 557.4m <sup>2</sup> |
|------------|---------------------|
| Width      | 13.60m              |
| Length     | 23.56m              |