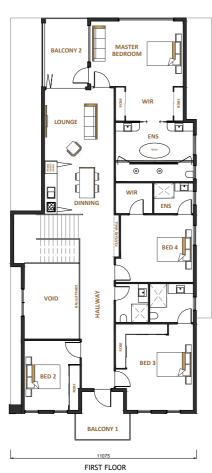

#### Specifications

| Total area | 650.32m <sup>2</sup> |
|------------|----------------------|
| Width      | 13.59m               |
| Length     | 25.30m               |

11990 BASEMENT FLOOR

**The Beverly** offers the perfect balance of space, privacy and luxury. The family and entertaining area includes a theatre room and alfresco - the highlight of this home.