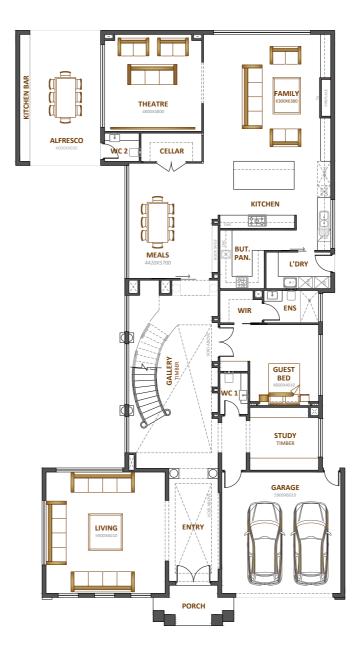

lot 18m x 32m

| Total area | 631.72m <sup>2</sup> |
|------------|----------------------|
| Width      | 15.37m               |
| Length     | 25.12m               |







### Evolve 47

**4** 3

Fits lot 18.5m x 26m

| Total area | 436.63m <sup>2</sup> |
|------------|----------------------|
| Width      | 16.50m               |
| Length     | 18.75m               |







**The Headingly** *is a charming home with luxurious bedrooms with walk in robes, high-end design features and a spacious entertaining area. Enjoy the ultimate lifestyle.* 

に生

HEOMES

Charles Mar No - all

# Headingly 68



Fits lot 18m x 36m

#### Specifications

| Total area | 631.72m <sup>2</sup> |
|------------|----------------------|
| Width      | 16.30m               |
| Length     | 28.08m               |





## Larch 70

ት 1 🛛 🚍 2 **-** 5 5

Fits lot 16.5m x 36m

| Total area | 650.3m <sup>2</sup> |
|------------|---------------------|
| Width      | 15.37m              |
| Length     | 28.12m              |







The Lark is a comfortable, luxurious and clever family home. Be swept away by the grand entrance, abundance of natural light and large spacious rooms.

### Lark 60



Fits lot 16.5m x 32m

| Total area | 557.4m <sup>2</sup> |
|------------|---------------------|
| Width      | 14.12m              |
| Length     | 23m                 |







### Laysan 50

<u>2</u> **:** 5 4

Fits lot 16m x 32m

| Total area | 464.5m <sup>2</sup> |
|------------|---------------------|
| Width      | 12.08m              |
| Length     | 24.21m              |







Take advantage of the ultimate