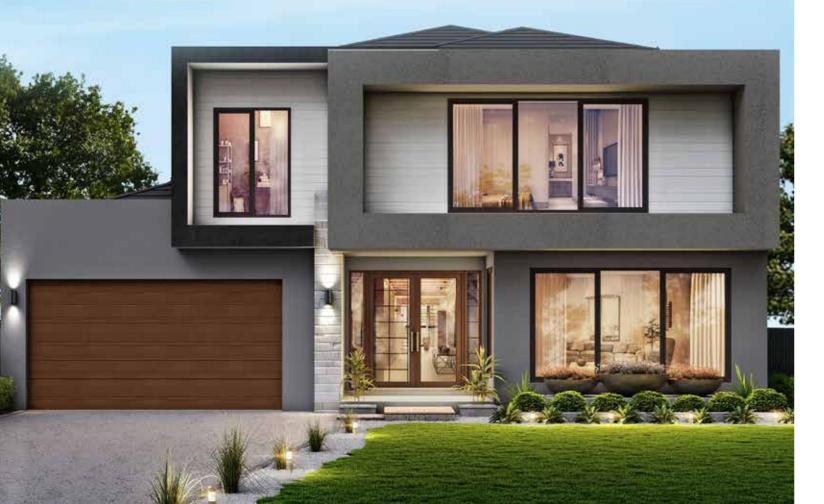

# Ardgour 70

#### 늘 6 | 👱 1 | 🚘 2 **1**5

Fits lot 16m x 33m

#### Specifications

| Total area | 650.32m <sup>2</sup> |
|------------|----------------------|
| Width      | 13.59m               |
| Length     | 25.30m               |

11990 BASEMENT FLOOR

**The Beverly** offers the perfect balance of space, privacy and luxury. The family and entertaining area includes a theatre room and alfresco - the highlight of this home.