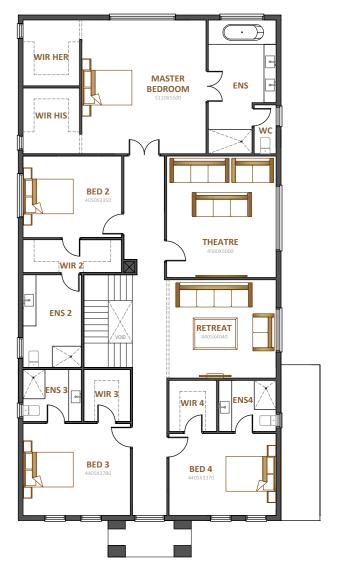

# Beverly 77

Fits lot 16m x 38m

| Total area | 715.33m <sup>2</sup> |
|------------|----------------------|
| Width      | 15.7m                |
| Length     | 28.36m               |