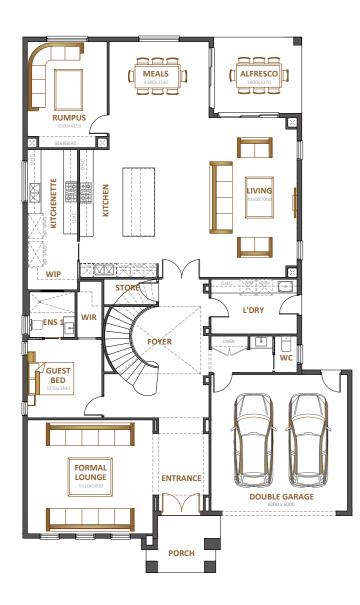

#### Specifications

| Total area | 575.98m <sup>2</sup> |
|------------|----------------------|
| Width      | 13.75m               |
| Length     | 23.63m               |

FIRST FLOOR

GROUND FLOOR

The Ainseed is a luxurious and contemporary designed home. Enjoy open plan living with a spacious family area which flows into the alfresco.