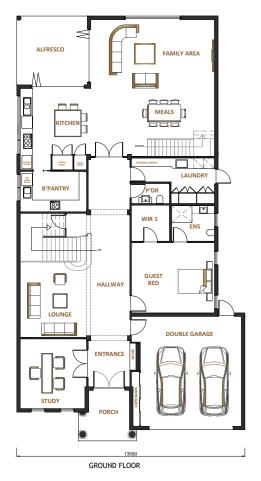

#### Specifications

| Total area | 650.32m <sup>2</sup> |
|------------|----------------------|
| Width      | 13.59m               |
| Length     | 25.30m               |

11990 BASEMENT FLOOR

**The Beverly** offers the perfect balance of space, privacy and luxury. The family and entertaining area includes a theatre room and alfresco - the highlight of this home.