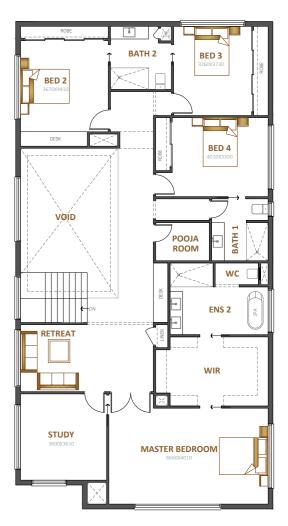

# Sunfield 53.5

<u></u>2 **1** <u></u>2 3

Fits lot 16m x 30m

| Total area | 497.02m <sup>2</sup> |
|------------|----------------------|
| Width      | 15m                  |
| Length     | 21.20m               |