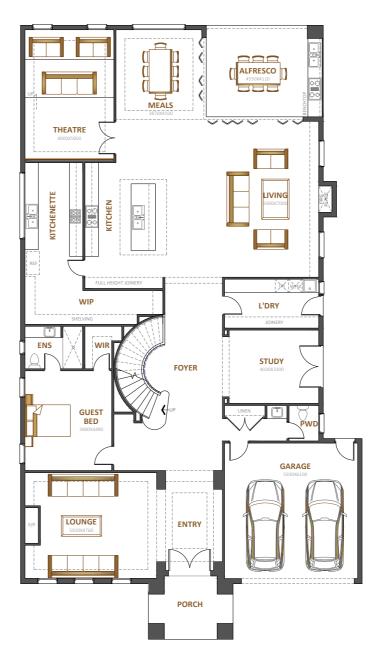

#### Specifications

| Total area | 650.32m <sup>2</sup> |
|------------|----------------------|
| Width      | 13.59m               |
| Length     | 25.30m               |

11990 BASEMENT FLOOR

**The Beverly** offers the perfect balance of space, privacy and luxury. The family and entertaining area includes a theatre room and alfresco - the highlight of this home.