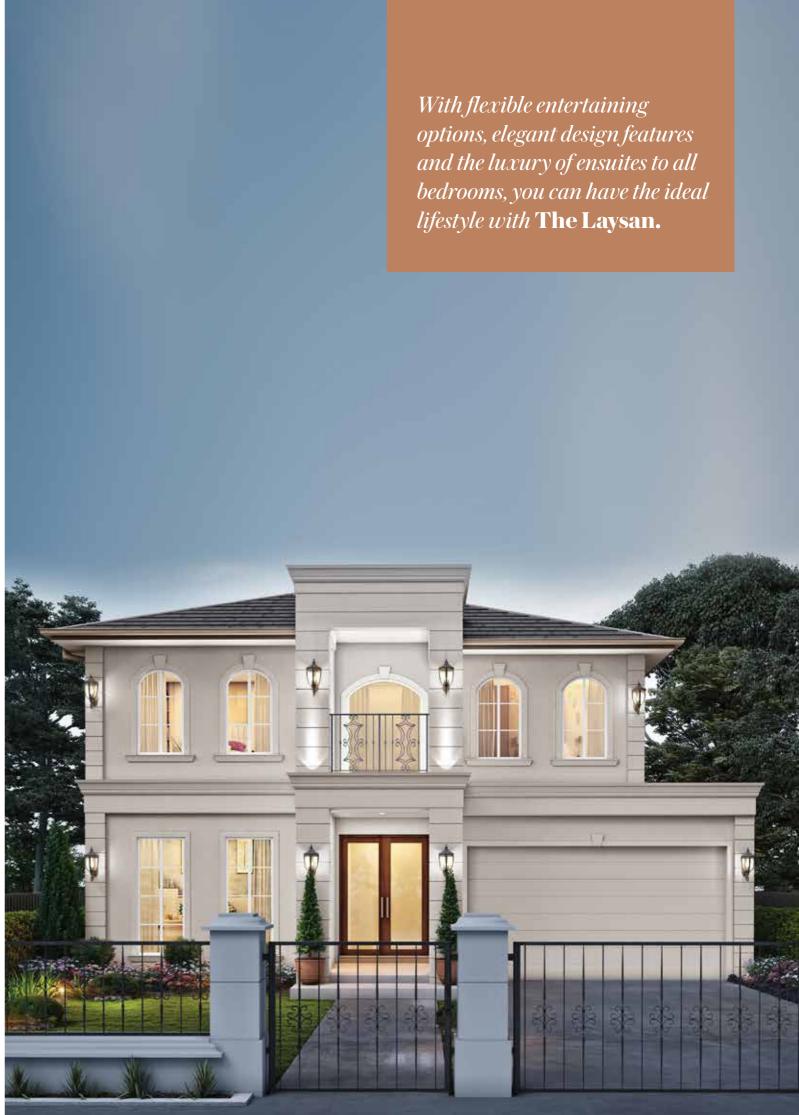

### Laysan 50

<u>2</u> **:** 5 4

Fits lot 16m x 32m

| Total area | 464.5m <sup>2</sup> |
|------------|---------------------|
| Width      | 12.08m              |
| Length     | 24.21m              |

Take advantage of the ultimate kitchen with a spacious butlers pantry and dedicated meals area. Get together in the extended kitchen and family area and enjoy the convenience of **The Sim.** 