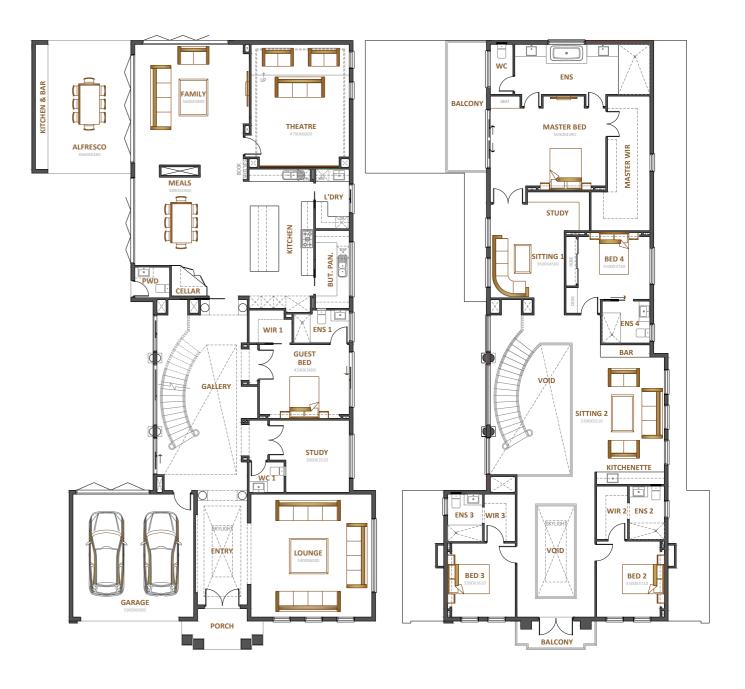

#### Specifications

| Total area | 650.32m <sup>2</sup> |
|------------|----------------------|
| Width      | 13.59m               |
| Length     | 25.30m               |

11990 BASEMENT FLOOR

**The Beverly** offers the perfect balance of space, privacy and luxury. The family and entertaining area includes a theatre room and alfresco - the highlight of this home.