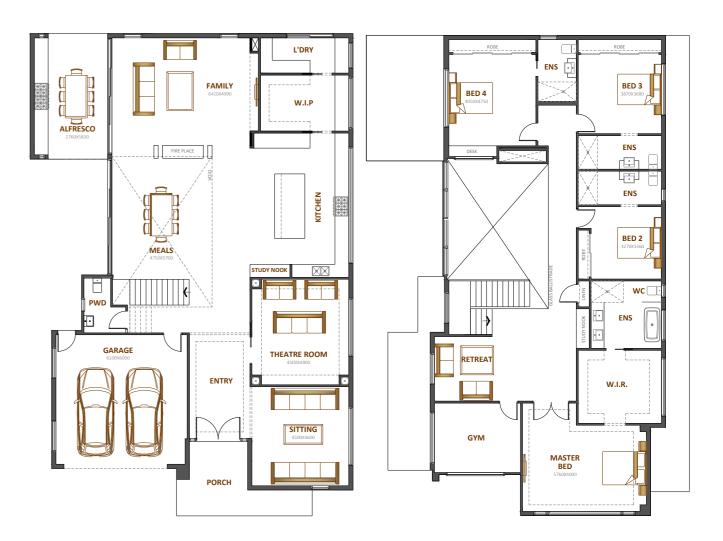

## Sunrise 53.5

ት 2 🛛 🚍 2 **•** 4 **=** 3

Fits lot 16m x 30m

| Total area | 497.02m <sup>2</sup> |
|------------|----------------------|
| Width      | 15m                  |
| Length     | 21.20m               |