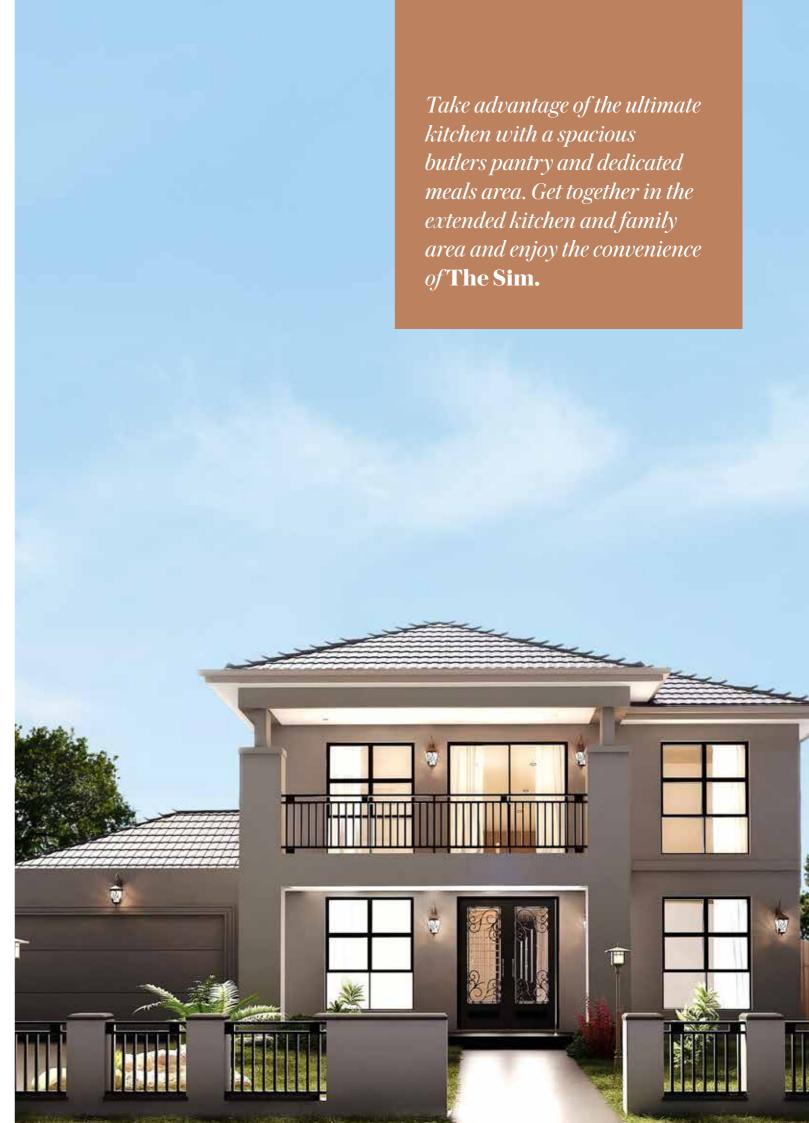

### Laysan 50

<u>2</u> **:** 5 4

Fits lot 16m x 32m

| Total area | 464.5m <sup>2</sup> |
|------------|---------------------|
| Width      | 12.08m              |
| Length     | 24.21m              |

Take advantage of the ultimate kitchen with a spacious butlers pantry and dedicated meals area. Get together in the extended kitchen and family area and enjoy the convenience of **The Sim.** 

### Sim 66

Fits lot 18m x 32m

| Total area | 613.14m <sup>2</sup> |
|------------|----------------------|
| Width      | 15.80m               |
| Length     | 24.30m               |