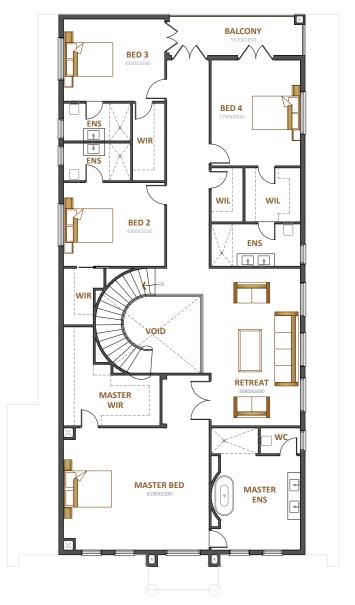

#### Specifications

| Total area | 650.32m <sup>2</sup> |
|------------|----------------------|
| Width      | 13.59m               |
| Length     | 25.30m               |

11990 BASEMENT FLOOR

**The Beverly** offers the perfect balance of space, privacy and luxury. The family and entertaining area includes a theatre room and alfresco - the highlight of this home.