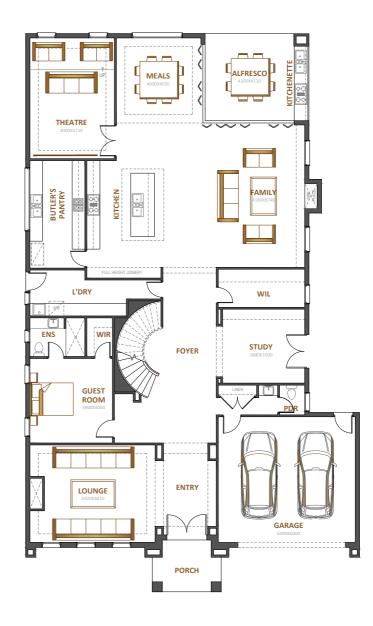

### Laysan 50

<u>2</u> **:** 5 4

Fits lot 16m x 32m

| Total area | 464.5m <sup>2</sup> |
|------------|---------------------|
| Width      | 12.08m              |
| Length     | 24.21m              |

Take advantage of the ultimate kitchen with a spacious butlers pantry and dedicated meals area. Get together in the extended kitchen and family area and enjoy the convenience of **The Sim.** 