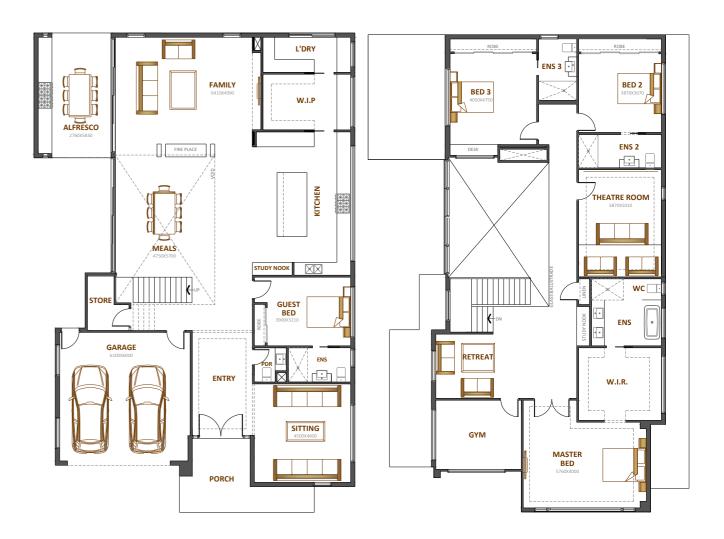

## Sunrise 53.5

ት 2 🛛 🚍 2 **•** 4 **=** 3

Fits lot 16m x 30m

| Total area | 497.02m <sup>2</sup> |
|------------|----------------------|
| Width      | 15m                  |
| Length     | 21.20m               |