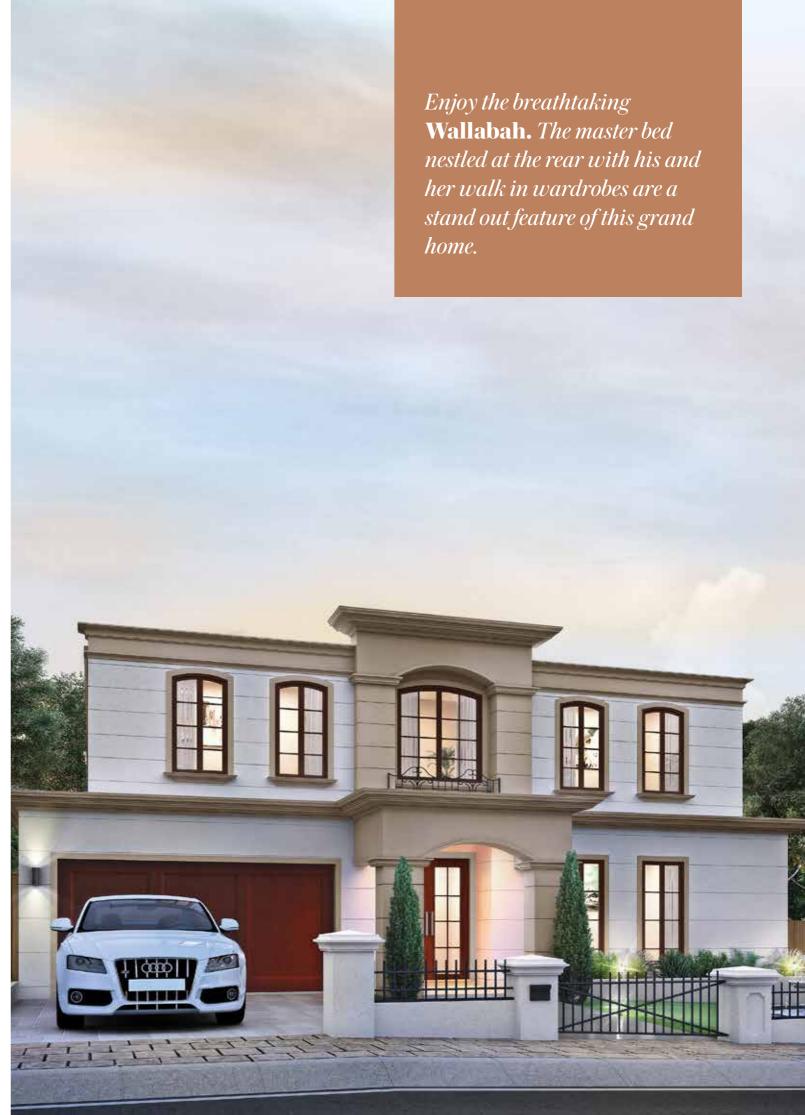

### Stud 56

**5** 3

Fits lot 18m x 32m

| Total area | 520.26m <sup>2</sup> |
|------------|----------------------|
| Width      | 15.60m               |
| Length     | 25.00m               |

Enjoy the breathtaking Wallabah. The master bed nestled at the rear with his and her walk in wardrobes are a stand out feature of this grand home.

# Walla 66

Fits lot 16m x 32m

| Total area | 557.4m <sup>2</sup> |
|------------|---------------------|
| Width      | 13.60m              |
| Length     | 23.56m              |