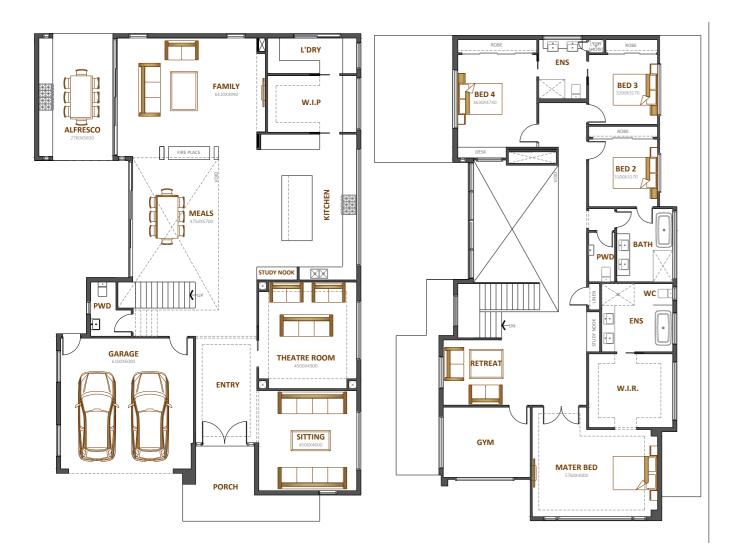

# Sunfield 53.5

<u></u>2 **1** <u></u>2 3

Fits lot 16m x 30m

| Total area | 497.02m <sup>2</sup> |
|------------|----------------------|
| Width      | 15m                  |
| Length     | 21.20m               |