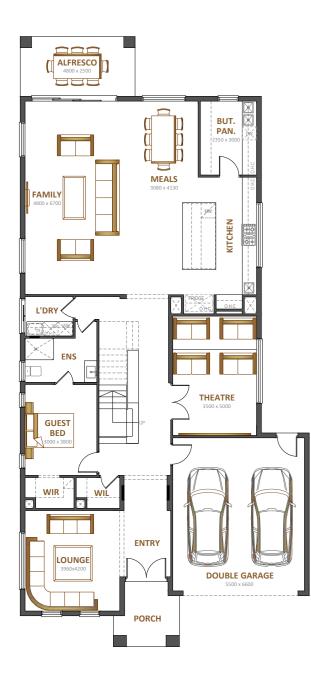

#### Specifications

| Total area | 650.32m <sup>2</sup> |
|------------|----------------------|
| Width      | 13.59m               |
| Length     | 25.30m               |

11990 BASEMENT FLOOR

**The Beverly** offers the perfect balance of space, privacy and luxury. The family and entertaining area includes a theatre room and alfresco - the highlight of this home.