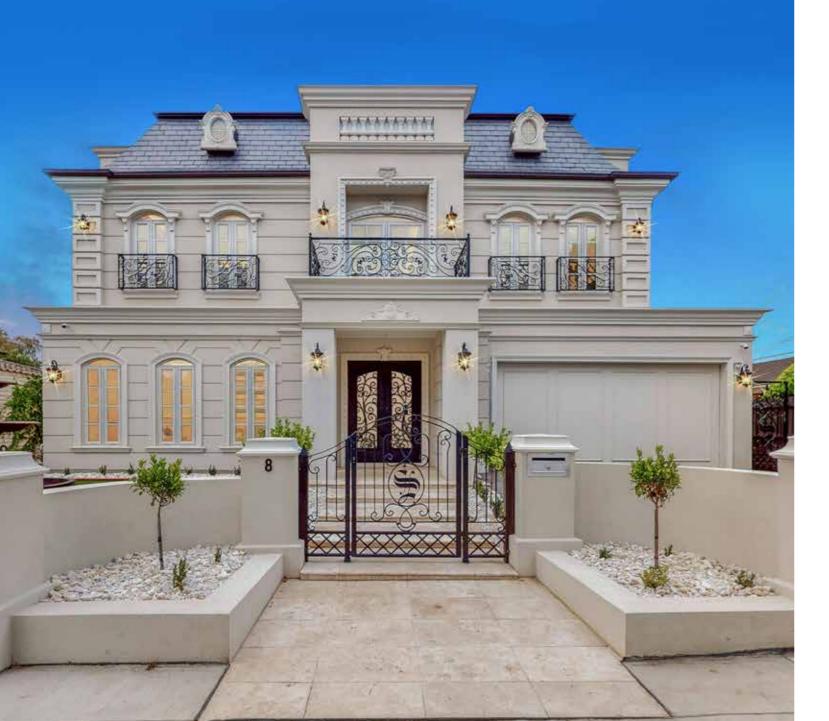

### Laysan 50

<u>2</u> **:** 5 4

Fits lot 16m x 32m

| Total area | 464.5m <sup>2</sup> |
|------------|---------------------|
| Width      | 12.08m              |
| Length     | 24.21m              |

Take advantage of the ultimate kitchen with a spacious butlers pantry and dedicated meals area. Get together in the extended kitchen and family area and enjoy the convenience of **The Sim.** 