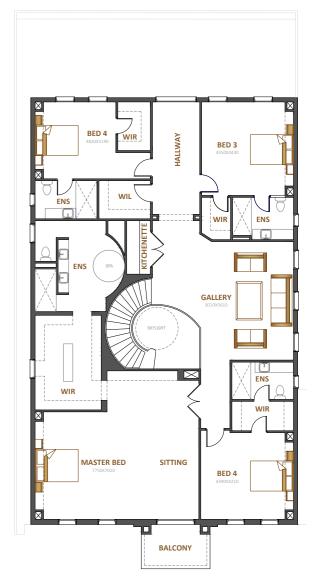

#### Specifications

| Total area | 650.32m <sup>2</sup> |
|------------|----------------------|
| Width      | 13.59m               |
| Length     | 25.30m               |

11990 BASEMENT FLOOR

**The Beverly** offers the perfect balance of space, privacy and luxury. The family and entertaining area includes a theatre room and alfresco - the highlight of this home.