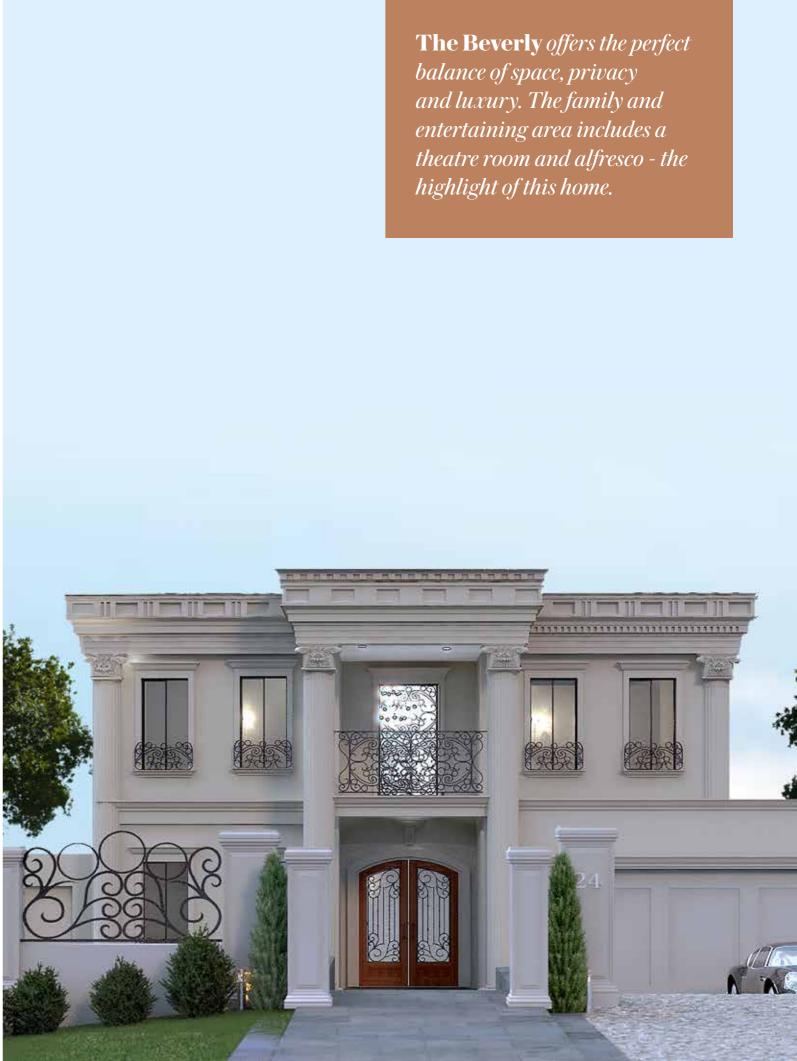

#### Specifications

| Total area | 650.32m <sup>2</sup> |
|------------|----------------------|
| Width      | 13.59m               |
| Length     | 25.30m               |

11990 BASEMENT FLOOR

**The Beverly** offers the perfect balance of space, privacy and luxury. The family and entertaining area includes a theatre room and alfresco - the highlight of this home.