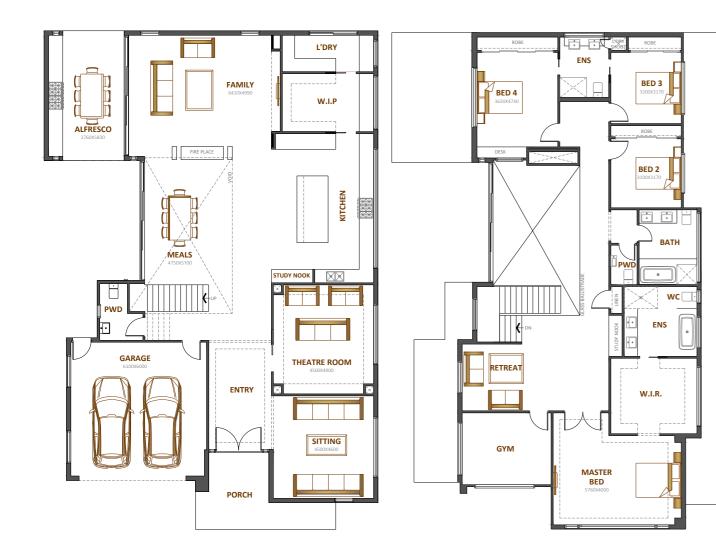

## Sunrise 53.5

ት 2 🛛 🚍 2 **•** 4 **=** 3

Fits lot 16m x 30m

| Total area | 497.02m <sup>2</sup> |
|------------|----------------------|
| Width      | 15m                  |
| Length     | 21.20m               |