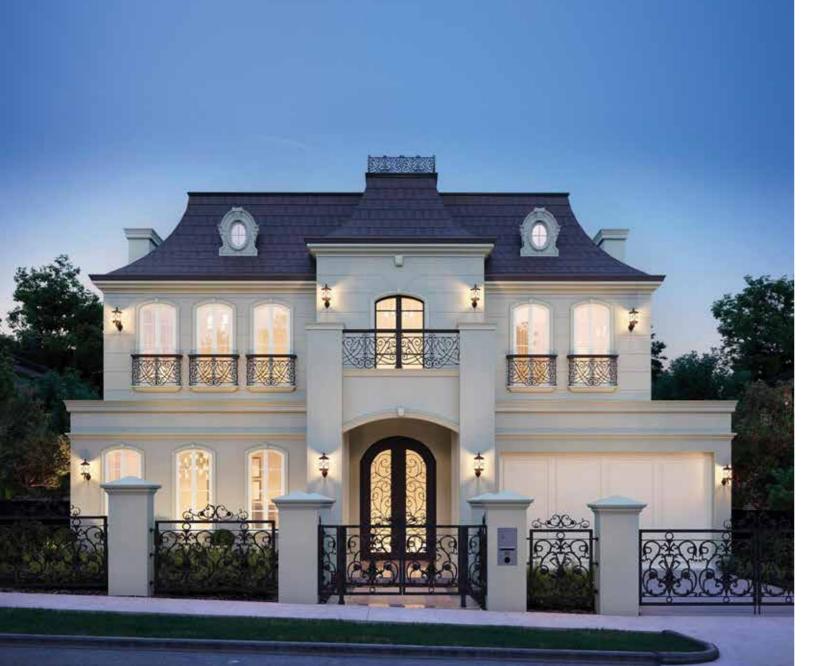

# Beverly 77

Fits lot 16m x 38m

| Total area | 715.33m <sup>2</sup> |
|------------|----------------------|
| Width      | 15.7m                |
| Length     | 28.36m               |