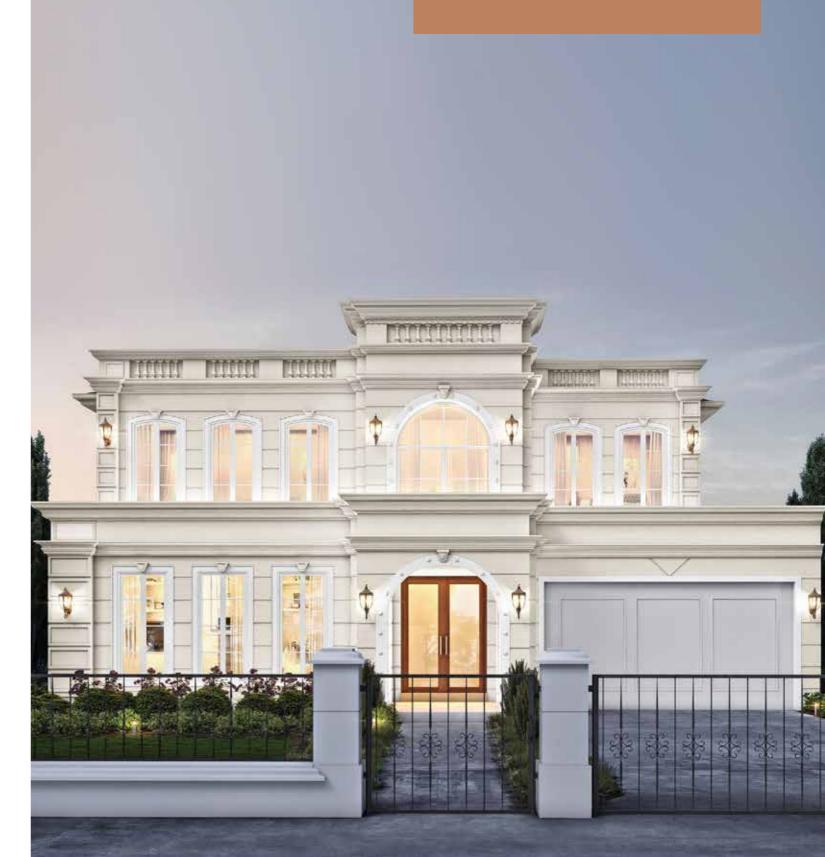

#### Specifications

| Total area | 650.32m <sup>2</sup> |
|------------|----------------------|
| Width      | 13.59m               |
| Length     | 25.30m               |

11990 BASEMENT FLOOR

**The Beverly** offers the perfect balance of space, privacy and luxury. The family and entertaining area includes a theatre room and alfresco - the highlight of this home.