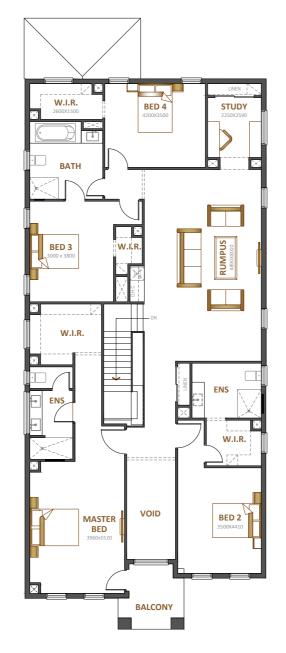

### Laysan 50

<u>2</u> **:** 5 4

Fits lot 16m x 32m

| Total area | 464.5m <sup>2</sup> |
|------------|---------------------|
| Width      | 12.08m              |
| Length     | 24.21m              |

Take advantage of the ultimate kitchen with a spacious butlers pantry and dedicated meals area. Get together in the extended kitchen and family area and enjoy the convenience of **The Sim.** 