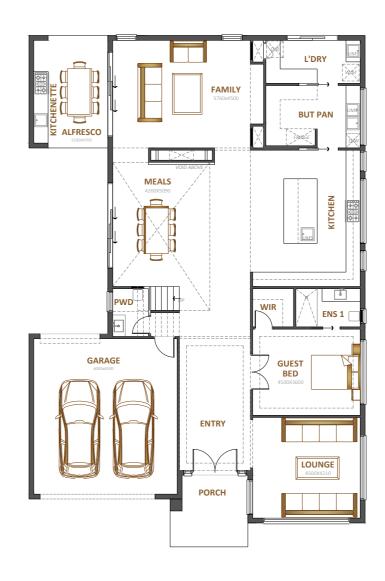

### Laysan 50

<u>2</u> **:** 5 4

Fits lot 16m x 32m

| Total area | 464.5m <sup>2</sup> |
|------------|---------------------|
| Width      | 12.08m              |
| Length     | 24.21m              |

Take advantage of the ultimate kitchen with a spacious butlers pantry and dedicated meals area. Get together in the extended kitchen and family area and enjoy the convenience of **The Sim.** 

### Sim 66

Fits lot 18m x 32m

| Total area | 613.14m <sup>2</sup> |
|------------|----------------------|
| Width      | 15.80m               |
| Length     | 24.30m               |