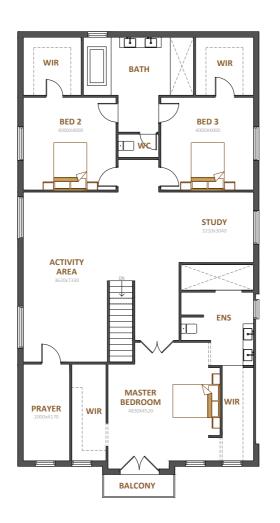

### Evolve 47

**4** 3

Fits lot 18.5m x 26m

| Total area | 436.63m <sup>2</sup> |
|------------|----------------------|
| Width      | 16.50m               |
| Length     | 18.75m               |

**The Headingly** *is a charming home with luxurious bedrooms with walk in robes, high-end design features and a spacious entertaining area. Enjoy the ultimate lifestyle.* 