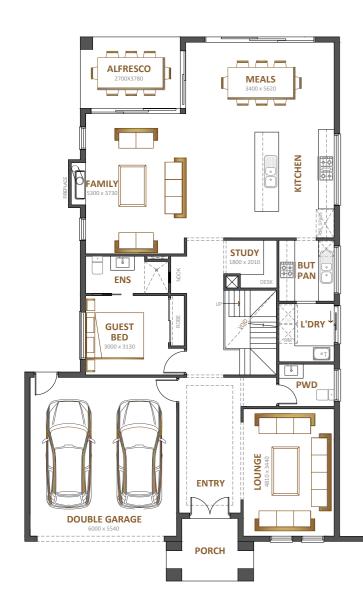

### Laysan 50

<u>2</u> **:** 5 4

Fits lot 16m x 32m

| Total area | 464.5m <sup>2</sup> |
|------------|---------------------|
| Width      | 12.08m              |
| Length     | 24.21m              |

Take advantage of the ultimate kitchen with a spacious butlers pantry and dedicated meals area. Get together in the extended kitchen and family area and enjoy the convenience of **The Sim.** 