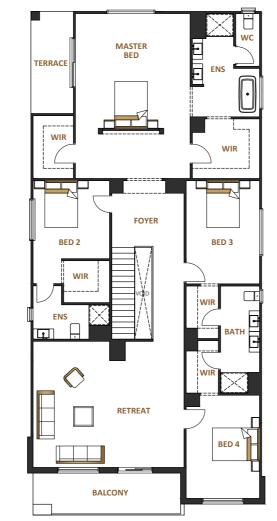

#### Specifications

| Total area | 650.32m <sup>2</sup> |
|------------|----------------------|
| Width      | 13.59m               |
| Length     | 25.30m               |

11990 BASEMENT FLOOR

**The Beverly** offers the perfect balance of space, privacy and luxury. The family and entertaining area includes a theatre room and alfresco - the highlight of this home.