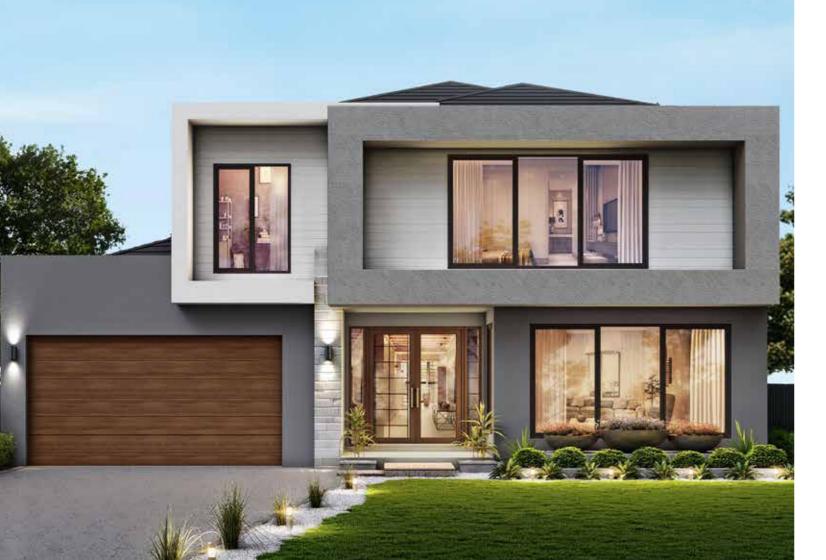

## Sunrise 53.5

ት 2 🛛 🚍 2 **•** 4 **=** 3

Fits lot 16m x 30m

| Total area | 497.02m <sup>2</sup> |
|------------|----------------------|
| Width      | 15m                  |
| Length     | 21.20m               |