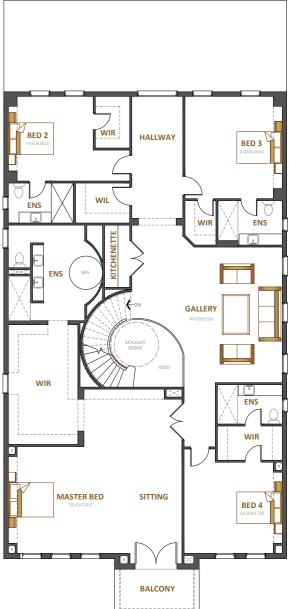

# Beverly 77

Fits lot 16m x 38m

| Total area | 715.33m <sup>2</sup> |
|------------|----------------------|
| Width      | 15.7m                |
| Length     | 28.36m               |