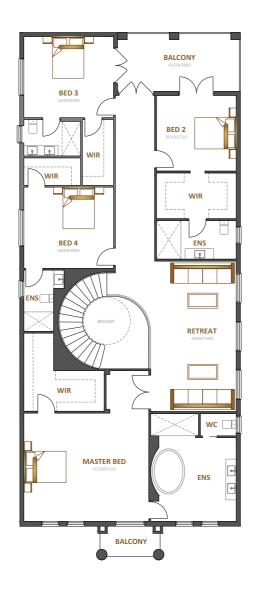

## Larch 70

ት 1 🛛 🚍 2 **-** 5 5

Fits lot 16.5m x 36m

| Total area | 650.3m <sup>2</sup> |
|------------|---------------------|
| Width      | 15.37m              |
| Length     | 28.12m              |

The Lark is a comfortable, luxurious and clever family home. Be swept away by the grand entrance, abundance of natural light and large spacious rooms.