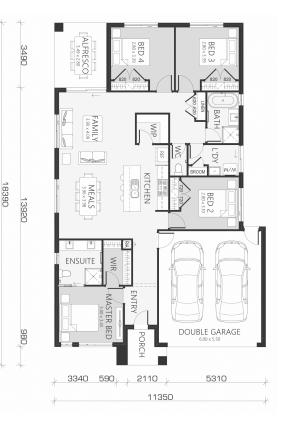

Terms and conditions apply. Facades, fencing, concrete paving, planter boxes and decking are for illustrative purposes only. Floor plan shown will vary from façade image shown (refer to working drawings). Images may depict upgrade options available at additional charges such as timber look garage door, timber windows and porch pier lights. Package price excludes external lighting, telephone service, account opening fees, stamp duty on land, legal fees, conveyancing fees and bank fees. Singh Homes reserves the right to alter the images, descriptions, inclusions or promotion without notice. Refer to final quote and working drawings for actual costing and inclusions. Plan alterations may incur additional charges. Package price is correct at time of printing, pricing of land and build price is subject to change at any time. Confirm land prices and availability prior to purchase. All house and land packages are subject to developer approval. Speak to a Sales Consultant for further info.