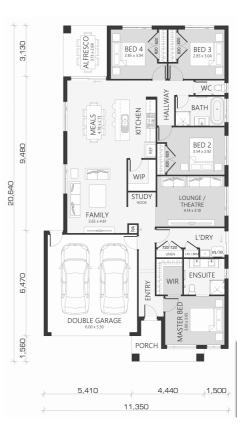

hhomes*





## Katalia - Lot 10740 Molesworth Crescent, Donnybrook

# \$ 672,000

4 2 2

### Estimate Price

#### **Land Details**

| Lot | 10740, Molesworth Crescent, Donnybrook, 3064 |
|-----|----------------------------------------------|
|     |                                              |

### Lot Size 350 m<sup>2</sup>

#### This Package inclusions :

- Brick Infills above door and windows
- 2740mm Ceiling height
- Free Standing Bathtub
- Tiled Splashback to kitchen
- Ceiling Bulkhead to kitchen
- 20mm Caesar Stone benchtop to Kitchen
- 20mm Caesar Stone benchtop to Bathroom & Ensuite
- 900mm Cooktop & Inbuilt Oven
- Dishwasher
- Fixed Site Costs Up to P-Class, Rock removal & up to 1m of fall
- Titled Land

Contact: Rohit Dhillon

Ph: 1300 98 20 98 Email: rohit@singhhomes.com.au



Terms and conditions apply. Facades, fencing, concrete paving, planter boxes and decking are for illustrative purposes only. Floor plan shown will vary from façade image shown (refer to working drawings). Images may depict upgrade options available at additional charges such as timber look garage door, timber windows and porch pier lights. Package price excludes external lighting, telephone service, account opening fees, stamp duty on land, legal fees, conveyancing fees and bank fees. Singh Homes reserves the right to alter the images, descriptions, inclusions or promotion without notice. Refer to final quote and working drawings for actual costing and inclusions. Plan atterations may incur additional charges. Package price is correct at time of printing, pricing of land and build price