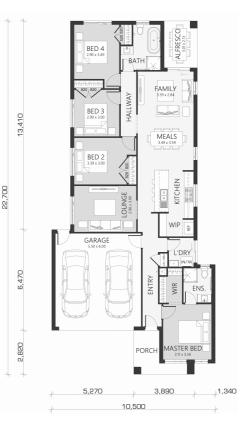

## 4 🛱 2 🛱 2

### Land Details

| Lot      | 1919, Eloquence Road, Tarneit, 3029 |
|----------|-------------------------------------|
| Lot Size | 294 m²                              |

#### This Package inclusions :

- Brick Infills above door and windows
- 2740mm Ceiling height
- Tiled Splashback to kitchen
- Ceiling Bulkhead to kitchen
- LED Downlights throught house
- Tiles or laminate flooring to living areas & Carpet to remainder of home
- 20mm Caesar Stone benchtop to Kitchen
- 20mm Caesar Stone benchtop to Bathroom & Ensuite
- 900mm Cooktop & Inbuilt Oven
- Dishwasher
- Freestanding Bath Tub
- Fixed Site Costs Up to P-Class, Rock removal & up to 1m of fall