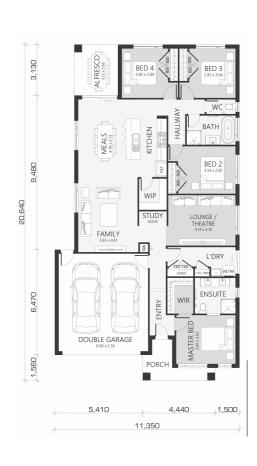

## This Package inclusions:

- Brick Infills above door and windows
- · 2740mm Ceiling height
- Free Standing Bathtub
- Tiled Splashback to kitchen
- · Ceiling Bulkhead to kitchen
- 900 appliances
- · LED Downlights throught house
- 20mm Caesar Stone benchtop to Kitchen
- 20mm Caesar Stone benchtop to Bathroom & Ensuite
- 900mm Cooktop & Inbuilt Oven
- Dishwasher
- Fixed Site Costs Up to P-Class, Rock removal & up to 1m of fall