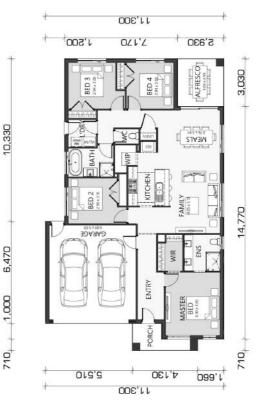

#### Land Details

| Lot | Lot 1251. | Balbi Road | , Truganina, | 3029 |
|-----|-----------|------------|--------------|------|

Lot Size 312.50 m<sup>2</sup>

Build Area 19 sq

### ▶ 4 🛛 📇 -2 🗍 🚍 2