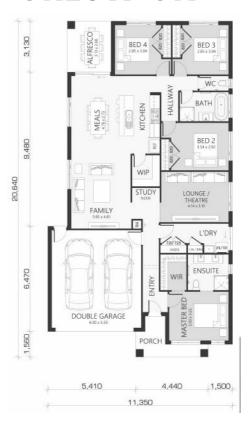

# **CRESWICK 226**

Terms and conditions apply. Facades, fencing, concrete paving, planter boxes and decking are for illustrative purposes only. Floor plan shown will vary from façade image shown (refer to working drawings). Images may depict upgrade options available at additional charges such as timber look garage door, timber windows and porch pier lights. Package price excludes external lighting, telephone service, account opening fees, stamp duty on land, legal fees, conveyancing fees and bank fees. Singh Homes reserves the right to alter the images, descriptions, inclusions or promotion without notice. Refer to final quote and working drawings for actual costing and inclusions. Plan alterations may incur additional charges. Package price is correct at time of printing, pricing of land and build price is subject to change at any time. Confirm land prices and availability prior to purchase. All house and land packages are subject to developer approval. Speak to a Sales Consultant for further info.