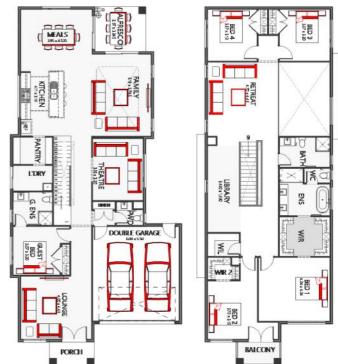

### 5 6 4 2

### ALTEZZE 401

Terms and conditions apply. Facades, fencing, concrete paving, planter boxes and decking are for illustrative purposes only. Floor plan shown will vary from façade image shown (refer to working drawings). Images may depict upgrade options available at additional charges such as timber look garage door, timber windows and porch pier lights. Package price excludes external lighting, telephone service, account opening fees, stamp duty on land, legal fees, conveyancing fees and bank fees. Singh Homes reserves the right to alter the images, descriptions, inclusions or promotion without notice. Refer to final quote and working drawings for actual costing and inclusions. Plan alterations may incur additional charges. Package price is correct at time of printing, pricing of land and build price is subject to change at any time. Confirm land prices and availability prior to purchase. All house and land packages are subject to developer approval. Speak to a Sales Consultant for further info.