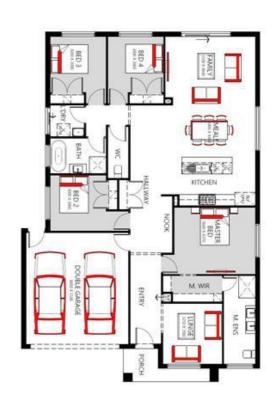

#### House Features:

- 2340 high internal doors
- 2340H x 1200W Front Entry Door
- · 4 Bedroom, 2 Bathroom & Double Garage
- RACV 24/7 Emergency Assist (12 Months)
- Evaporative Cooling
- 40mm Waterfall Ends to Island bench

# **EWDEN 232**

Terms and conditions apply. Facades, fencing, concrete paving, planter boxes and decking are for illustrative purposes only. Floor plan shown will vary from façade image shown (refer to working drawings). Images may depict upgrade options available at additional charges such as timber look garage door, timber windows and porch pier lights. Package price excludes external lighting, telephone service, account opening fees, stamp duty on land, legal fees, conveyancing fees and bank fees. Singh Homes reserves the right to alter the images, descriptions, inclusions or promotion without notice. Refer to final quote and working drawings for actual costing and inclusions. Plan alterations may incur additional charges. Package price is correct at time of printing, pricing of land and build price is subject to change at any time. Confirm land prices and availability prior to purchase. All house and land packages are subject to developer approval. Speak to a Sales Consultant for further info.