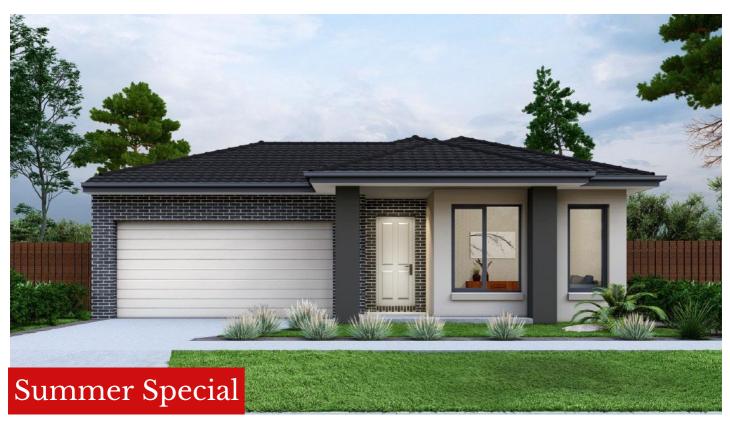

\$ 661,000

# **Estimate Price**

## **Land Details**

Lot Size 312.50 m<sup>2</sup> Build Area 19.90 sq

### This Package inclusions:

- 2700mm Ceiling height
- Tiled Splashback to kitchen
- Deco Internal Doors
- Full Height Tiles to BATH and ENS
- 900mm appliances Cooktop, Rangehood, Oven and 600mm Dishwasher
- · Titled Land
- · Laminate floor in all the open areas

#### House Features:

- 2340 high internal doors
- 2340H x 1200W Front Entry Door
- RACV 24/7 Emergency Assist (12 Months)
- · Evaporative Cooling
- 40mm Waterfall Ends to Island bench
- 3 beds, 2 baths, Double Garage

Contact: Sales

Ph: 1300 982 098 Email: admin@singhhomes.com.au



# **OLIVER 199**