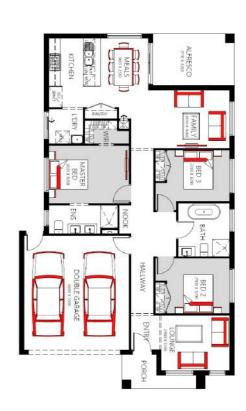

## **Land Details**

Lot Size 312.50 m<sup>2</sup> Build Area 19.90 sq

### This Package inclusions:

- 2700mm Ceiling height
- Tiled Splashback to kitchen
- Deco Internal Doors
- Full Height Tiles to BATH and ENS
- 900mm appliances Cooktop, Rangehood, Oven and 600mm Dishwasher
- · Titled Land
- · Laminate floor in all the open areas

#### House Features:

- 2340 high internal doors
- 2340H x 1200W Front Entry Door
- RACV 24/7 Emergency Assist (12 Months)
- · Evaporative Cooling
- 40mm Waterfall Ends to Island bench
- 3 beds, 2 baths, Double Garage