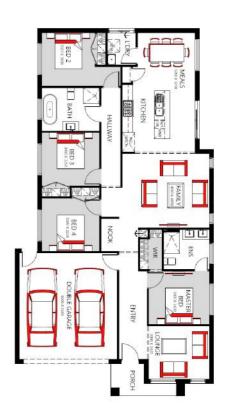

## House Features:

- 2340 high internal doors
- 2340H x 1200W Front Entry Door
- · 4 Bedroom, 2 Bathroom & Double Garage
- RACV 24/7 Emergency Assist (12 Months)
- Evaporative Cooling
- 40mm Waterfall Ends to Island bench

## **Land Details**

Lot 258, Lomond Street, Beveridge, 3753

Lot Size 350 m<sup>2</sup> Build Area 21.40 sq