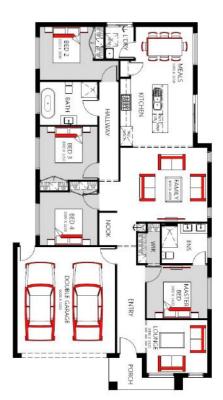

#### House Features :

- 2340 high internal doors
- RACV 24/7 Emergency Assist (12 Months)
- Evaporative Cooling
- 4 Bedrooms, 2 Bathrooms & Double Garage
- 2340HX1200W Front Entry Door
- 40mm Waterfall Ends to Island Bench

### GIBBS 214

Terms and conditions apply. Facades, fencing, concrete paving, planter boxes and decking are for illustrative purposes only. Floor plan shown will vary from façade image shown (refer to working drawings). Images may depict upgrade options available at additional charges such as timber look garage door, timber windows and porch pier lights. Package price excludes external lighting, telephone service, account opening fees, stamp duty on land, legal fees, conveyancing fees and bank fees. Singh Homes reserves the right to alter the images, descriptions, inclusions or promotion without notice. Refer to final quote and working drawings for actual costing and inclusions. Plan alterations may incur additional charges. Package price is correct at time of printing, pricing of land and build price is subject to change at any time. Confirm land prices and availability prior to purchase. All house and land packages are subject to developer approval. Speak to a Sales Consultant for further info.