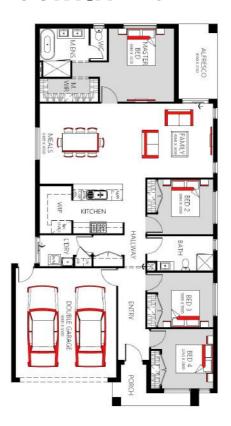

### **Land Details**

Lot 306, Darragon Road, Tarneit, 3029

Lot Size 350 m<sup>2</sup> Build Area 22.60 sq

#### House Features:

- 2340 high internal doors
- RACV 24/7 Emergency Assist (12 Months)
- · Evaporative Cooling
- 4 Bedrooms, 2 Bathrooms & Double Garage
- 2340HX1200W Front Entry Door
- · 40mm Waterfall Ends to Island Bench