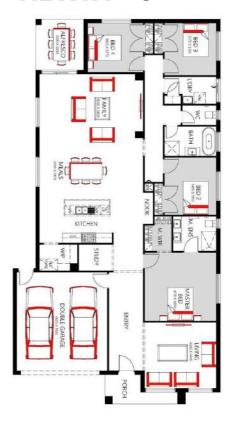

#### House Features:

- 2340 high internal doors
- 2340H x 1200W Front Entry Door
- · 4 Bedroom, 2 Bathroom & Double Garage
- RACV 24/7 Emergency Assist (12 Months)
- Evaporative Cooling
- 40mm Waterfall Ends to Island bench

# **NEWRY 282**

Terms and conditions apply. Facades, fencing, concrete paving, planter boxes and decking are for illustrative purposes only. Floor plan shown will vary from façade image shown (refer to working drawings). Images may depict upgrade options available at additional charges such as timber look garage door, timber windows and porch pier lights. Package price excludes external lighting, telephone service, account opening fees, stamp duty on land, legal fees, conveyancing fees and bank fees. Singh Homes reserves the right to alter the images, descriptions, inclusions or promotion without notice. Refer to final quote and working drawings for actual costing and inclusions. Plan alterations may incur additional charges. Package price is correct at time of printing, pricing of land and build price is subject to change at any time. Confirm land prices and availability prior to purchase. All house and land packages are subject to developer approval. Speak to a Sales Consultant for further info.