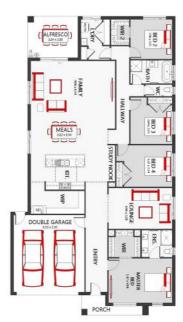

#### Land Details

| Lot | 5049, Mercer Street, Mickleham, 3064 |
|-----|--------------------------------------|
|     |                                      |

Lot Size 448 m<sup>2</sup> Build Area 28 sq

#### This Package inclusions :

- 2700mm Ceiling height
- Tiled Splashback to kitchen
- Deco Internal Doors
- Full Height Tiles to BATH and ENS
- 900mm appliances Cooktop, Rangehood, Oven and 600mm Dishwasher
- Titled Land
- Laminate floor in all the open areas

#### House Features :

- 2340 high internal doors
- 2340H x 1200W Front Entry Door
- 4 Bedroom, 2 Bathroom & Double Garage
- RACV 24/7 Emergency Assist (12 Months)
- Evaporative Cooling
- 40mm Waterfall Ends to Island bench