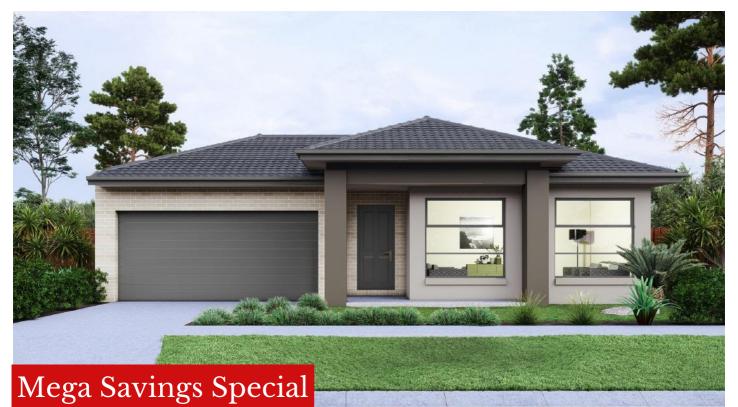

# plato

## \$ 820,000

#### Land Details

| Lot | 5049, Mercer Street, Mickleham, 3064 |
|-----|--------------------------------------|
|     |                                      |

Lot Size 448 m<sup>2</sup> Build Area 28 sq

#### House Features :

- 2340 high internal doors
- 2340H x 1200W Front Entry Door
- 4 Bedroom, 2 Bathroom & Double Garage
- RACV 24/7 Emergency Assist (12 Months)
- Evaporative Cooling
- 40mm Waterfall Ends to Island bench

### **JARDIN 287**

Terms and conditions apply. Facades, fencing, concrete paving, planter boxes and decking are for illustrative purposes only. Floor plan shown will vary from façade image shown (refer to working drawings). Images may depict upgrade options available at additional charges such as timber look garage door, timber windows and porch pier lights. Package price excludes external lighting, telephone service, account opening fees, stamp duty on land, legal fees, conveyancing fees and bank fees. Singh Homes reserves the right to alter the images, descriptions, inclusions or promotion without notice. Refer to final quote and working drawings for actual costing and inclusions. Plan alterations may incur additional charges. Package price is correct at time of printing, pricing of land and build price is subject to change at any time. Confirm land prices and availability prior to purchase. All house and land packages are subject to developer approval. Speak to a Sales Consultant for further info.