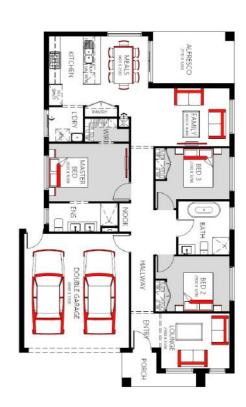

### **Land Details**

Lot Size 323 m<sup>2</sup> Build Area 19.90 sq

#### House Features:

- 2340 high internal doors
- 2340H x 1200W Front Entry Door
- RACV 24/7 Emergency Assist (12 Months)
- · Evaporative Cooling
- 40mm Waterfall Ends to Island bench
- 3 beds, 2 baths, Double Garage