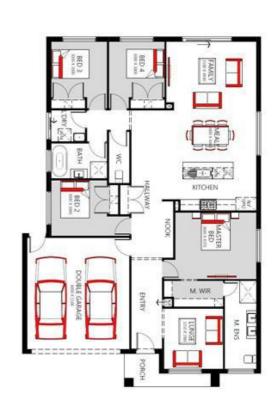

## **Land Details**

Lot 5065, Coolangatta Drive, Mickleham, 3064

Lot Size 392 m<sup>2</sup> Build Area 23 sq

## House Features:

- 2340 high internal doors
- 2340H x 1200W Front Entry Door
- · 4 Bedroom, 2 Bathroom & Double Garage
- RACV 24/7 Emergency Assist (12 Months)
- Evaporative Cooling
- 40mm Waterfall Ends to Island bench