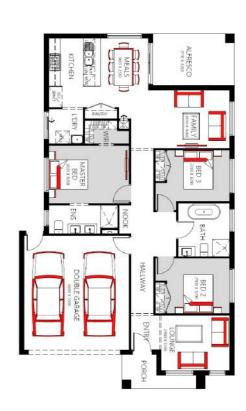

## **Land Details**

Lot Size 322.75 m<sup>2</sup> Build Area 19.90 sq

#### House Features:

- 2340 high internal doors
- 2340H x 1200W Front Entry Door
- RACV 24/7 Emergency Assist (12 Months)
- Evaporative Cooling
- 40mm Waterfall Ends to Island bench
- 3 beds, 2 baths, Double Garage

# **OLIVER 199**

Terms and conditions apply. Facades, fencing, concrete paving, planter boxes and decking are for illustrative purposes only. Floor plan shown will vary from façade image shown (refer to working drawings). Images may depict upgrade options available at additional charges such as timber look garage door, timber windows and porch pier lights. Package price excludes external lighting, telephone service, account opening fees, stamp duty on land, legal fees, conveyancing fees and bank fees. Singh Homes reserves the right to alter the images, descriptions, inclusions or promotion without notice. Refer to final quote and working drawings for actual costing and inclusions. Plan alterations may incur additional charges. Package price is correct at time of printing, pricing of land and build price is subject to change at any time. Confirm land prices and availability prior to purchase. All house and land packages are subject to developer approval. Speak to a Sales Consultant for further info.