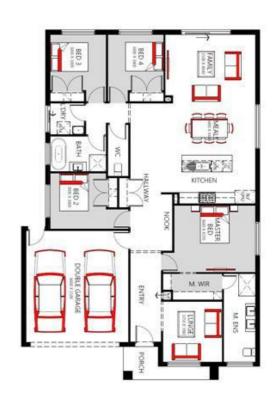

## House Features:

- 2340 high internal doors
- 2340H x 1200W Front Entry Door
- · 4 Bedroom, 2 Bathroom & Double Garage
- RACV 24/7 Emergency Assist (12 Months)
- Evaporative Cooling
- 40mm Waterfall Ends to Island bench

## **EWDEN 232**

Terms and conditions apply. Facades, fencing, concrete paving, planter boxes and decking are for illustrative purposes only. Floor plan shown will vary from façade image shown (refer to working drawings). Images may depict upgrade options available at additional charges such as timber look garage door, timber windows and porch pier lights. Package price excludes external lighting, telephone service, account opening fees, stamp duty on land, legal fees, conveyancing fees and bank fees. Singh Homes reserves the right to alter the images, descriptions, inclusions or promotion without notice. Refer to final quote and working drawings for actual costing and inclusions. Plan alterations may incur additional charges. Package price is correct at time of printing, pricing of land and build price is subject to change at any time. Confirm land prices and availability prior to purchase. All house and land packages are subject to developer approval. Speak to a Sales Consultant for further info.