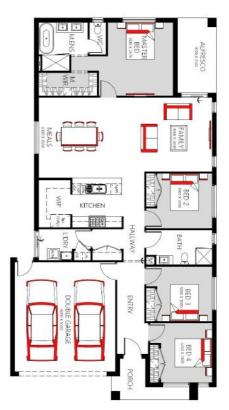

#### **Land Details**

| Lot | 510, Darragan Road, Tarneit, 3029 |
|-----|-----------------------------------|

Lot Size 350 m<sup>2</sup> Build Area 22.60 sq

#### House Features :

- 2340 high internal doors
- 2340H x 1200W Front Entry Door
- 4 Bedroom, 2 Bathroom & Double Garage
- RACV 24/7 Emergency Assist (12 Months)
- Evaporative Cooling
- 40mm Waterfall Ends to Island bench