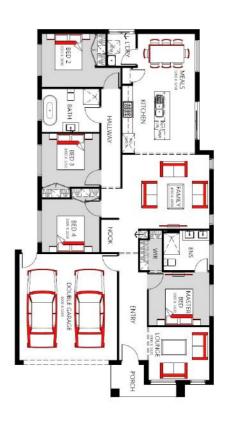

# **GIBBS 214**

## **Land Details**

Lot Size 350 m<sup>2</sup> Build Area 21.40 sq

#### House Features:

- 2340 high internal doors
- 2340H x 1200W Front Entry Door
- · 4 Bedroom, 2 Bathroom & Double Garage
- RACV 24/7 Emergency Assist (12 Months)
- Evaporative Cooling
- 40mm Waterfall Ends to Island bench