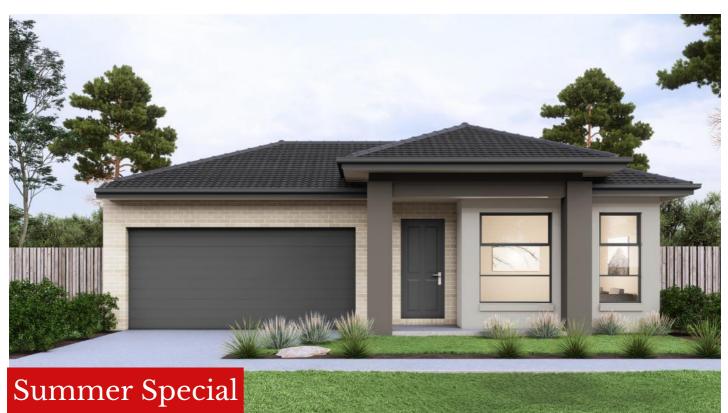

\$ 713,000

# **Estimate Price**

## **Land Details**

Lot Size 350 m<sup>2</sup> Build Area 21.40 sq

### This Package inclusions:

- 2700mm Ceiling height
- Tiled Splashback to kitchen
- Deco Internal Doors
- Full Height Tiles to BATH and ENS
- 900mm appliances Cooktop, Rangehood, Oven and 600mm Dishwasher
- · Titled Land
- Laminate floor in all the open areas

#### House Features:

- 2340 high internal doors
- 2340H x 1200W Front Entry Door
- · 4 Bedroom, 2 Bathroom & Double Garage
- RACV 24/7 Emergency Assist (12 Months)
- Evaporative Cooling
- 40mm Waterfall Ends to Island bench

Contact: Sales

Ph: 1300 982 098 Email: admin@singhhomes.com.au

4 2 2 2

# **GIBBS 214**