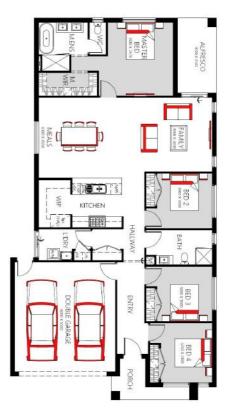

#### House Features :

- 2340 high internal doors
- 2340H x 1200W Front Entry Door
- 4 Bedroom, 2 Bathroom & Double Garage
- RACV 24/7 Emergency Assist (12 Months)
- Evaporative Cooling
- 40mm Waterfall Ends to Island bench