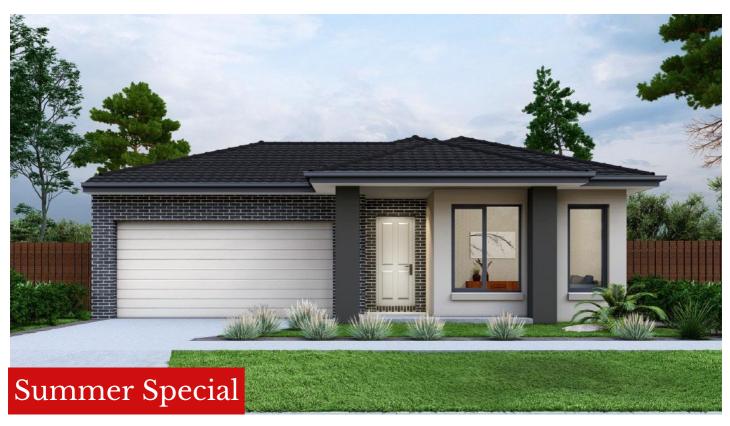

\$ 718,510

# **Estimate Price**

## **Land Details**

Lot Size 350 m<sup>2</sup> Build Area 22.60 sq

### This Package inclusions:

- 2700mm Ceiling height
- Tiled Splashback to kitchen
- Deco Internal Doors
- Full Height Tiles to BATH and ENS
- 900mm appliances Cooktop, Rangehood, Oven and 600mm Dishwasher
- · Titled Land
- Laminate floor in all the open areas

#### House Features:

- 2340 high internal doors
- 2340H x 1200W Front Entry Door
- · 4 Bedroom, 2 Bathroom & Double Garage
- RACV 24/7 Emergency Assist (12 Months)
- Evaporative Cooling
- 40mm Waterfall Ends to Island bench

Contact: Sales

Ph: 1300 982 098 Email: admin@singhhomes.com.au



# **CURTIN 226**