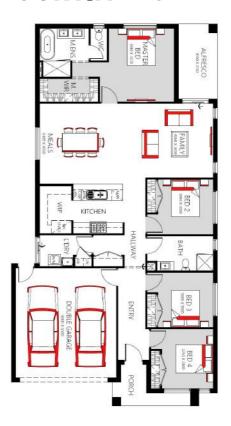

## **Land Details**

Lot Size 350 m<sup>2</sup> Build Area 22.60 sq

#### House Features:

- 2340 high internal doors
- 2340H x 1200W Front Entry Door
- · 4 Bedroom, 2 Bathroom & Double Garage
- RACV 24/7 Emergency Assist (12 Months)
- Evaporative Cooling
- 40mm Waterfall Ends to Island bench