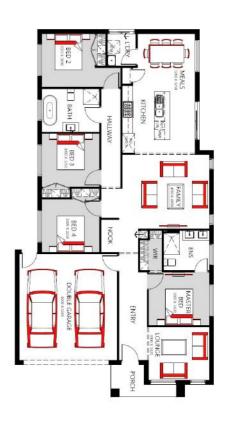

## **Land Details**

Lot Size 350 m<sup>2</sup> Build Area 21.40 sq

#### House Features:

- 2340 high internal doors
- 2340H x 1200W Front Entry Door
- · 4 Bedroom, 2 Bathroom & Double Garage
- RACV 24/7 Emergency Assist (12 Months)
- Evaporative Cooling
- 40mm Waterfall Ends to Island bench