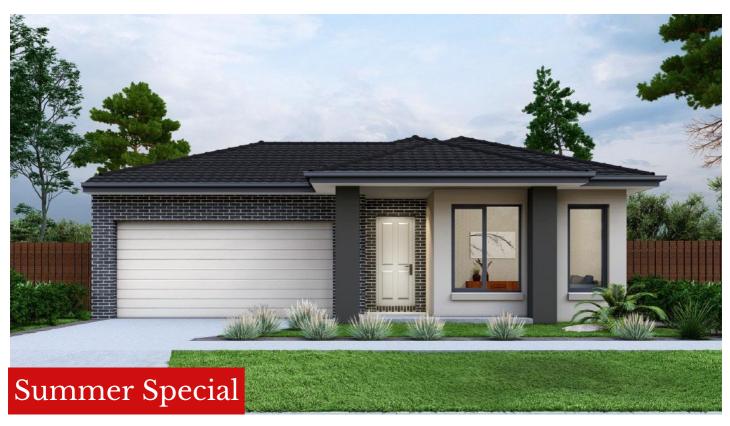

\$ 713,000

# **Estimate Price**

## **Land Details**

Lot Size 350 m<sup>2</sup> Build Area 21.40 sq

### This Package inclusions:

- 2700mm Ceiling height
- Tiled Splashback to kitchen
- Deco Internal Doors
- Full Height Tiles to BATH and ENS
- 900mm appliances Cooktop, Rangehood, Oven and 600mm Dishwasher
- · Titled Land
- Laminate floor in all the open areas

#### House Features:

- 2340 high internal doors
- 2340H x 1200W Front Entry Door
- · 4 Bedroom, 2 Bathroom & Double Garage
- RACV 24/7 Emergency Assist (12 Months)
- Evaporative Cooling
- 40mm Waterfall Ends to Island bench

Contact: Sales

Ph: 1300 982 098 Email: admin@singhhomes.com.au



# **GIBBS 214**