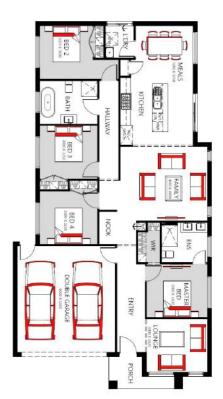

#### Land Details

| Lot | 517, Darragan Road, Tarneit, 3029 |
|-----|-----------------------------------|

Lot Size 350 m<sup>2</sup> Build Area 21.40 sq

#### House Features :

- 2340 high internal doors
- 2340H x 1200W Front Entry Door
- 4 Bedroom, 2 Bathroom & Double Garage
- RACV 24/7 Emergency Assist (12 Months)
- Evaporative Cooling
- 40mm Waterfall Ends to Island bench

### GIBBS 214

Terms and conditions apply. Facades, fencing, concrete paving, planter boxes and decking are for illustrative purposes only. Floor plan shown will vary from façade image shown (refer to working drawings). Images may depict upgrade options available at additional charges such as timber look garage door, timber windows and porch pier lights. Package price excludes external lighting, telephone service, account opening fees, stamp duty on land, legal fees, conveyancing fees and bank fees. Singh Homes reserves the right to alter the images, descriptions, inclusions or promotion without notice. Refer to final quote and working drawings for actual costing and inclusions. Plan alterations may incur additional charges. Package price is correct at time of printing, pricing of land and build price is subject to change at any time. Confirm land prices and availability prior to purchase. All house and land packages are subject to developer approval. Speak to a Sales Consultant for further info.