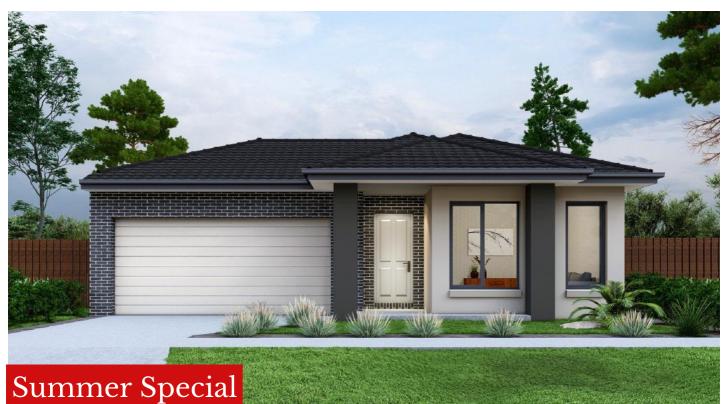

# plato

#### This Package inclusions :

- 2700mm Ceiling height
- Tiled Splashback to kitchen
- Deco Internal Doors
- Full Height Tiles to BATH and ENS
- 900mm appliances Cooktop, Rangehood, Oven and 600mm Dishwasher
- Titled Land
- Laminate floor in all the open areas

#### House Features :

- 2340 high internal doors
- 2340H x 1200W Front Entry Door
- 4 Bedroom, 2 Bathroom & Double Garage
- RACV 24/7 Emergency Assist (12 Months)
- Evaporative Cooling
- 40mm Waterfall Ends to Island bench