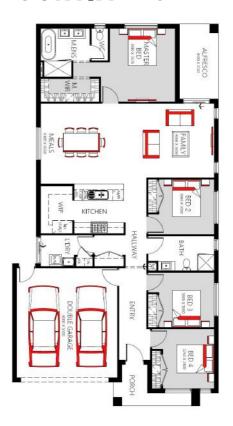

## **Land Details**

Lot Size 350 m<sup>2</sup> Build Area 22.60 sq

#### House Features:

- 2340 high internal doors
- 2340H x 1200W Front Entry Door
- · 4 Bedroom, 2 Bathroom & Double Garage
- RACV 24/7 Emergency Assist (12 Months)
- Evaporative Cooling
- 40mm Waterfall Ends to Island bench