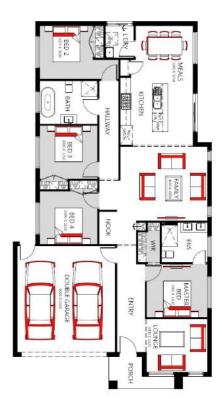

#### Land Details

| Lot | 518, Darragan Road, Tarneit, 3029 |
|-----|-----------------------------------|

Lot Size 350 m<sup>2</sup> Build Area 21.40 sq

#### House Features :

- 2340 high internal doors
- 2340H x 1200W Front Entry Door
- 4 Bedroom, 2 Bathroom & Double Garage
- RACV 24/7 Emergency Assist (12 Months)
- Evaporative Cooling
- 40mm Waterfall Ends to Island bench