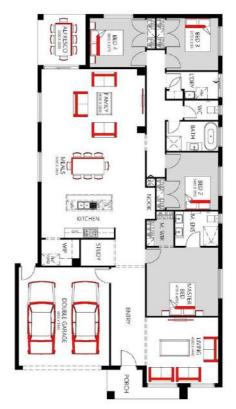

#### House Features :

- 2340 high internal doors
- 2340H x 1200W Front Entry Door
- 4 Bedroom, 2 Bathroom & Double Garage
- RACV 24/7 Emergency Assist (12 Months)
- Evaporative Cooling
- 40mm Stone to Kitchen, Island, Bathroom & Ensuite

### **NEWRY 282**

Terms and conditions apply. Facades, fencing, concrete paving, planter boxes and decking are for illustrative purposes only. Floor plan shown will vary from façade image shown (refer to working drawings). Images may depict upgrade options available at additional charges such as timber look garage door, timber windows and porch pier lights. Package price excludes external lighting, telephone service, account opening fees, stamp duty on land, legal fees, conveyancing fees and bank fees. Singh Homes reserves the right to alter the images, descriptions, inclusions or promotion without notice. Refer to final quote and working drawings for actual costing and inclusions. Plan alterations may incur additional charges. Package price is correct at time of printing, pricing of land and build price is subject to change at any time. Confirm land prices and availability prior to purchase. All house and land packages are subject to developer approval. Speak to a Sales Consultant for further info.