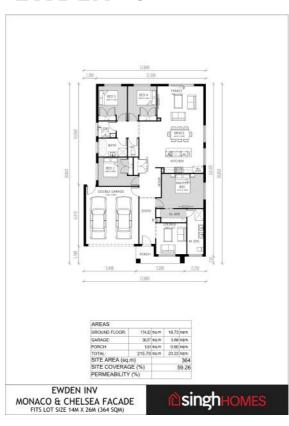

## **Land Details**

Lot Size 392 m<sup>2</sup> Build Area 23.22 sq

### This Package inclusions:

- 2700mm Ceiling height
- Tiled Splashback to kitchen
- · Deco Internal Doors
- Full Height Tiles to BATH and ENS
- 900mm appliances Cooktop, Rangehood, Oven and 600mm Dishwasher
- · Titled Land
- · Laminate floor in all the open areas

#### House Features:

- 2340 high internal doors
- 2340H x 1200W Front Entry Door
- · 4 Bedroom, 2 Bathroom & Double Garage
- RACV 24/7 Emergency Assist (12 Months)
- Evaporative Cooling
- 40mm Waterfall Ends to Island bench