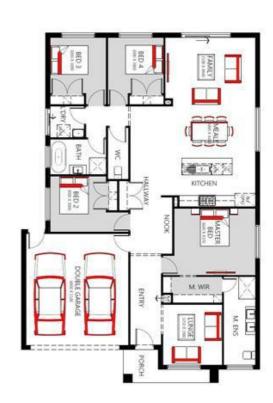

#### House Features:

- 2340 high internal doors
- 2340H x 1200W Front Entry Door
- · 4 Bedroom, 2 Bathroom & Double Garage
- RACV 24/7 Emergency Assist (12 Months)
- Evaporative Cooling
- 40mm Stone to Kitchen, Island, Bathroom & Ensuite