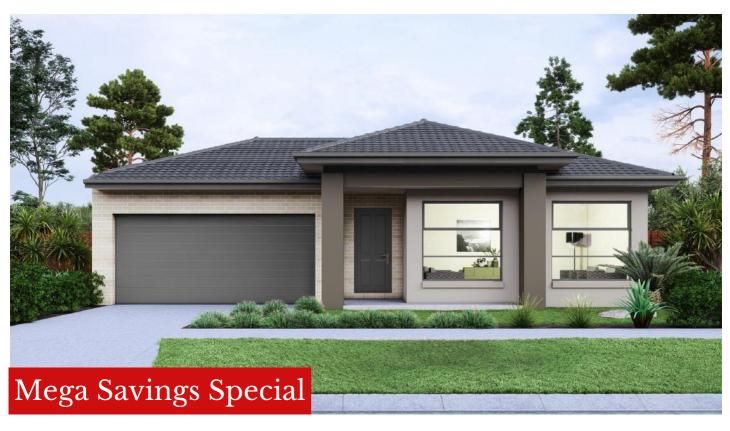

\$ 743,000

## Fixed Price

#### **Land Details**

Lot Size 392 m<sup>2</sup> Build Area 23 sq

### This Package inclusions:

- 2700mm Ceiling height
- Deco Internal Doors
- · 40mm Island Benchtop with Waterfall
- Full Height Tiles to BATH and ENS
- 900mm appliances Cooktop, Rangehood, Oven and 600mm Dishwasher
- · Titled Land
- Laminate floor in all the open areas

#### House Features:

- 2340 high internal doors
- 2340H x 1200W Front Entry Door
- · 4 Bedroom, 2 Bathroom & Double Garage
- RACV 24/7 Emergency Assist (12 Months)
- Evaporative Cooling
- 40mm Stone to Kitchen, Island, Bathroom & Ensuite

Contact: Sales

Ph: 0410 066 026 Email: admin@singhhomes.com.au

4 2 2

# **EWDEN 232**