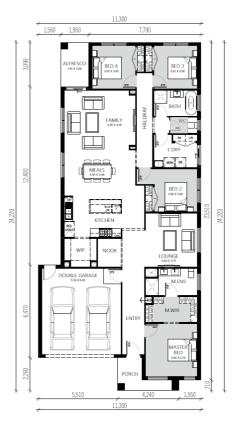

## **Land Details**

Lot 2230, Ballad Rise, Wallan, 3756

Lot Size 400 m<sup>2</sup> Build Area 25 sq

## **CASSINIA 254**

Terms and conditions apply. Facades, fencing, concrete paving, planter boxes and decking are for illustrative purposes only. Floor plan shown will vary from façade image shown (refer to working drawings). Images may depict upgrade options available at additional charges such as timber look garage door, timber windows and porch pier lights. Package price excludes external lighting, telephone service, account opening fees, stamp duty on land, legal fees, conveyancing fees and bank fees. Singh Homes reserves the right to alter the images, descriptions, inclusions or promotion without notice. Refer to final quote and working drawings for actual costing and inclusions. Plan alterations may incur additional charges. Package price is correct at time of printing, pricing of land and build price is subject to change at any time. Confirm land prices and availability prior to purchase. All house and land packages are subject to developer approval. Speak to a Sales Consultant for further info.