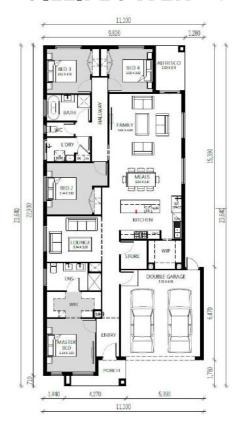

## **Land Details**

Lot 2230, Ballad Rise, Wallan, 3756

Lot Size 400 m<sup>2</sup> Build Area 25 sq

## This Package inclusions:

- NCC Requirements
- 7 Star Energy Rating
- · 2340 mm High Internal Doors
- 2700mm Ceiling height
- 40mm Stone in Kitchen, Island, Bathroom & Ensuite
- · Tiled Splashback to kitchen
- · Evaporative Cooling
- Deco Internal Doors
- · 40mm Waterfall Ends to Island Bench
- 900mm appliances Cooktop, Rangehood, Oven and 600mm Dishwasher
- Full Height Tiles to BATH and ENS
- · Freestanding Bath Tub
- 600 X 600 mm Porcelain tiles in wet area
- · Laminate floor in all the open areas
- Fixed Site Costs P-Class, Rock removal 30 cubic meters & up to 1m of fall

## **GILLIFLOWER 250**

Terms and conditions apply. Facades, fencing, concrete paving, planter boxes and decking are for illustrative purposes only. Floor plan shown will vary from façade image shown (refer to working drawings). Images may depict upgrade options available at additional charges such as timber look garage door, timber windows and porch pier lights. Package price excludes external lighting, telephone service, account opening fees, stamp duty on land, legal fees, conveyancing fees and bank fees. Singh Homes reserves the right to alter the images, descriptions, inclusions or promotion without notice. Refer to final quote and working drawings for actual costing and inclusions. Plan alterations may incur additional charges. Package price is correct at time of printing, pricing of land and build price is subject to change at any time. Confirm land prices and availability prior to purchase. All house and land packages are subject to developer approval. Speak to a Sales Consultant for further info.